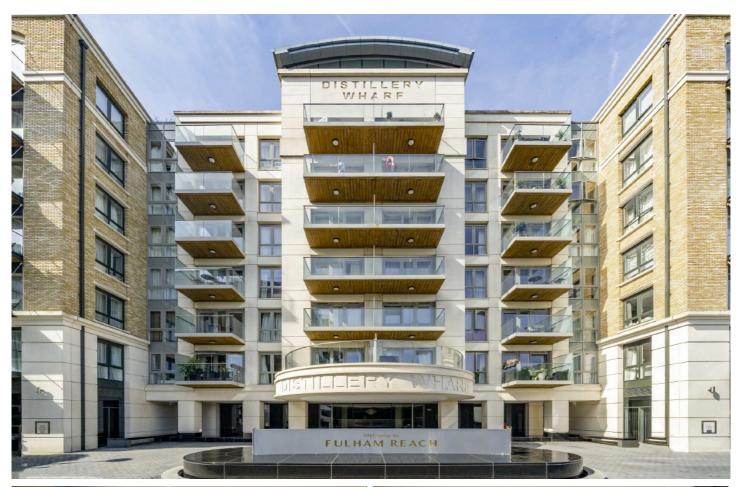

## Regatta Lane, W6

£692 Per week (£3,000 pcm)

A newly refurnished, one double bedroom apartment located within the popular Distillery Wharf Development. The property benefits all bills included in the monthly rent, ample storage throughout & direct access to a private balcony. Residents also have use of a gym, pool, snooker room, wine cellar, virtual golf and cinema room.

Regatta Lane is conveniently located a short walk away from the River Thames with array of local bars and restaurants and easy access to Hammersmith Tube Station.

• New Build • Wood Floors • Private Balcony • Swimming Pool • On Site Gym • Virtual Golf Simulator •