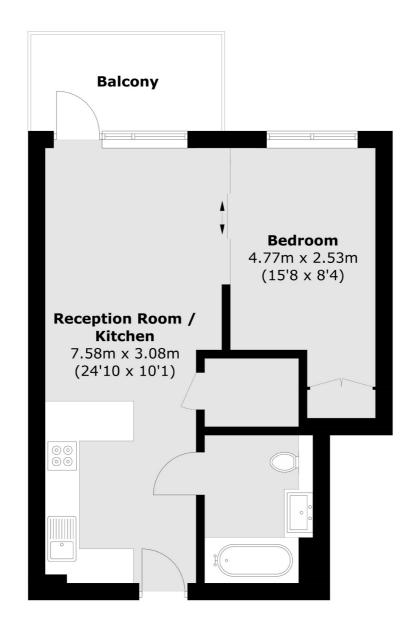

## **ESTATE AGENTS**

Total area (approx.): 41.4 sq. m (445.6 sq. ft) Balcony area (approx.): 5.7 sq. m (61.3 sq. ft)

Fletchers Brook Green Lettings 144 Shepherds Bush Road, Hammersmith, London, W6 7PB 020 7603 0603 brookgreenlettings@fletcherestates.com