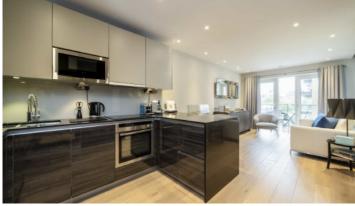

## Regatta Lane, W6

£692 Per week (£3,000 pcm)

A newly refurnished, one double bedroom apartment located within the popular Distillery Wharf Development. The property benefits all bills included in the monthly rent, ample storage throughout & direct access to a private balcony. Residents also have use of a gym, pool, snooker room, wine cellar, virtual golf and cinema room.