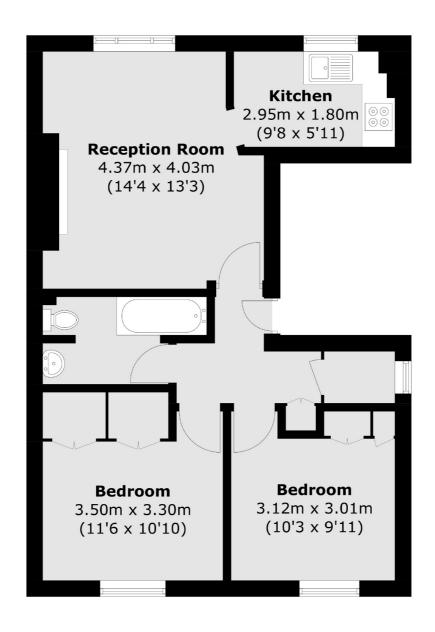

## FLETCHERS

ESTATE AGENTS

Total area (approx.): 53.7 sq. m (578.0 sq. ft)

Fletchers Brook Green Lettings 144 Shepherds Bush Road, Hammersmith, London, W6 7PB 020 7603 0603 brookgreenlettings@fletcherestates.com