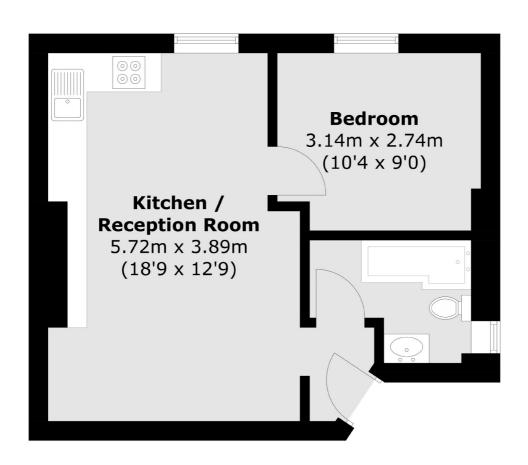

## FLETCHERS ESTATE AGENTS

Total area (approx.): 36.1 sq. m (388.6 sq. ft)

Fletchers Brook Green Lettings 144 Shepherds Bush Road, Hammersmith, London, W6 7PB 020 7603 0603 brookgreenlettings@fletcherestates.com