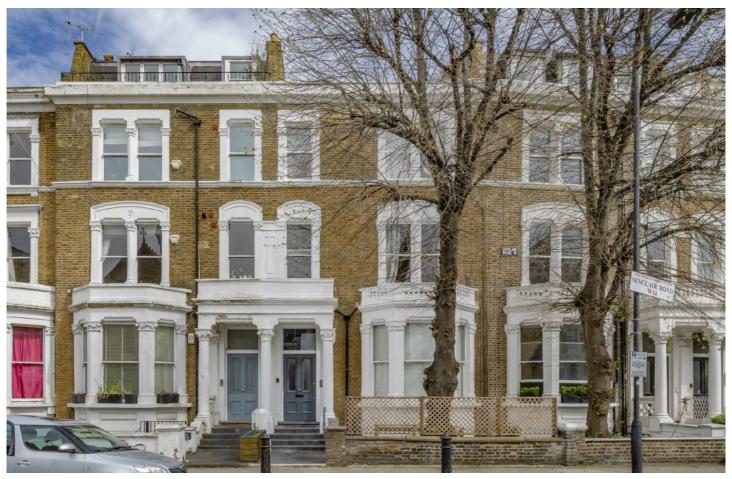

## Sinclair Road, W14

£975,000

A wonderful, duplex conversion flat moments from Kensington Olympia and in the heart of Brook Green. Arranged over two floors and situated within a striking Victorian Villa this fantastic property has been brilliantly renovated by the current owners. The lower floor of the property comprises of a generously sized separate kitchen/diner that comes complete with tastefully modernised quartz counter tops and stylish white cabinetry, fitted appliances, plenty of space for a dining table and a further separate utility space and pantry. Via a set of wooden french doors, this room provides access out into a large private garden.

This exceptional home is offered to the market with no onward chain and is a perfect fit for a young couple or family looking to move into a highly sought after neighbourhood.

Sinclair Road is a popular tree lined street in Brook Green. Superbly positioned for easy access to the green open spaces of both Holland Park and Brook Green. It is also excellently positioned for the amenities, bars and restaurants Westfield Shopping Centre has to offer as well as the more independent, eelectic boutiques of Bythe Road. It is also under a mile from Shepherds Bush Station (Central and Overground Lines). Being located under 0.25miles from Kensington Olympia it is well positioned to benefit from the redevelopment also offered here.