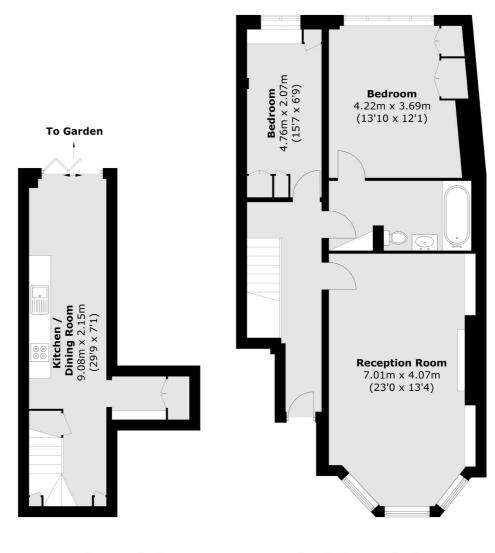

## FLETCHERS

**ESTATE AGENTS** 

**Lower Ground Floor** 

**Raised Ground Floor** 

Total area (approx.): 96.4 sq. m (1,037.6 sq. ft)

Fletchers Brook Green Lettings 144 Shepherds Bush Road, Hammersmith, London, W6 7PB 020 7603 1415 brookgreensales@fletcherestates.com