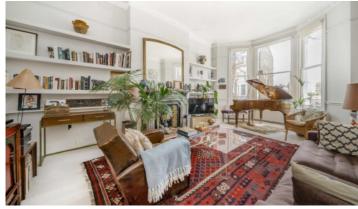

The ground floor of the flat benefits from great ceiling height throughout and has two double bedrooms, one of which is currently laid out as a nursery by the current owners. The master bedroom has a feature bay window overlooking the garden to the rear for natural light and also has use of plenty of floor to ceiling built in storage. There is also a family bathroom suite to serve this floor. To the front of the flat & again with fantastic ceiling height, there is a brilliant, separate reception room complete with period features maintained.