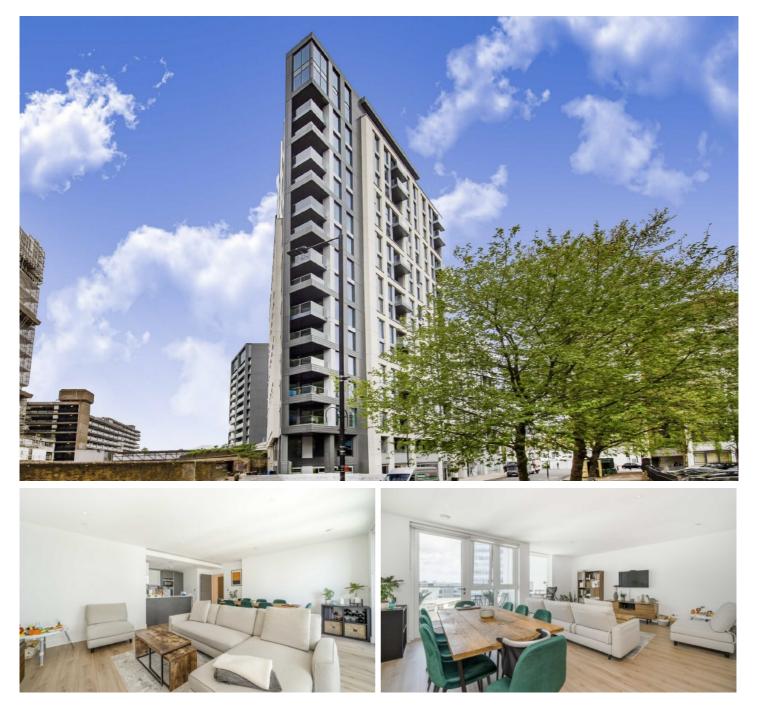

## Beadon Road, W6

£807 Per week (£3,500 pcm)

A brand new two double bedroom, two bathroom apartment in Hammersmith's Sovereign Court development. This 8th floor property also has a spacious open plan reception and fully equipped contemporary kitchen and a private balcony and residents benefit from concierge services and a private gym.

Beadon Road is a short walk from King Street for a large selection of shops and restaurants and only 0.1 miles from four different tube lines from Hammersmith Broadway.

Brand New Development
Two Double Bedrooms
Two Bathrooms
Balcony
Concierge & Gym
Hammersmith Broadway