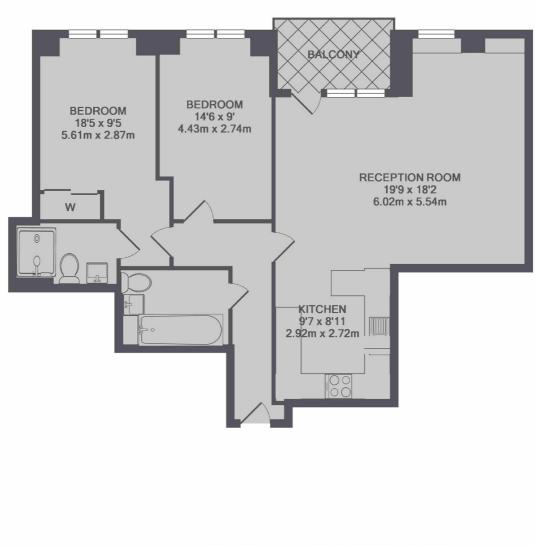

## FLETCHERS ESTATE AGENTS



## Beadon Road, W6

£807 Per week (£3,500 pcm)

A brand new two double bedroom, two bathroom apartment in Hammersmith's Sovereign Court development. This 8th floor property also has a spacious open plan reception and fully equipped contemporary kitchen and a private balcony and residents benefit from concierge services and a private gym.

Beadon Road is a short walk from King Street for a large selection of shops and restaurants and only 0.1 miles from four different tube lines from Hammersmith Broadway.

Brand New Development
Two Double Bedrooms
Two Bathrooms
Balcony
Concierge & Gym
Hammersmith Broadway

## FLETCHERS ESTATE AGENTS



TOTAL APPROX. FLOOR AREA 865 SQ.FT. (80.3 SQ.M.)

## Fletchers Brook Green Lettings 144 Shepherds Bush Road, Hammersmith, London, W6 7PB 020 7603 0603 brookgreenlettings@fletcherestates.com

Energy Rating: D. We aim to make our particulars both accurate and reliable. However they are not guaranteed; nor do they form part of an offer or contract. If you require clarification on any points then please contact us, especially if you're traveling some distance to view. Please note that appliances and heating systems have not been tested and therefore no warranties can be given as to their good working order.