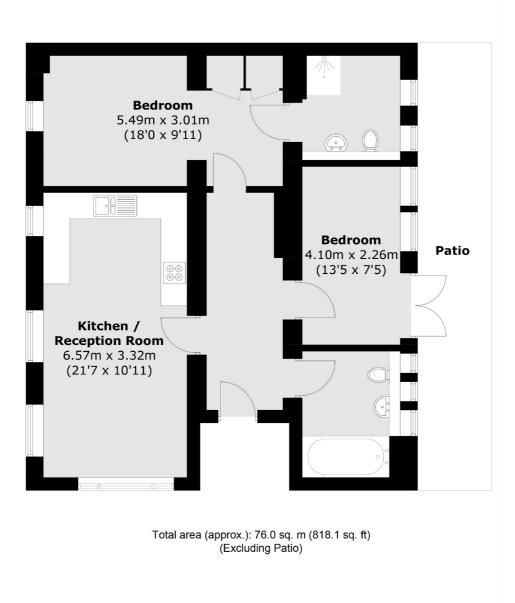

## **Ravenscourt Gardens, W6**

A two double bedroom, two bathroom executive apartment within the highly sought after, Ashlar Court which was beautifully converted from the grade II listed royal masonic hospital in 2014 into a gated, luxury development. Arranged laterally, this stylish flat offers elegant and contemporary living with an open plan, kitchen/living area complete with high spec appliances and plenty of natural light from large floor to ceiling, art deco style windows. There is a spacious master bedroom benefitting from a large built in wardrobe and use of its own en suite shower room, a further bathroom and a double bedroom to the rear of the flat that opens out via a set of double doors onto a generous private terrace.