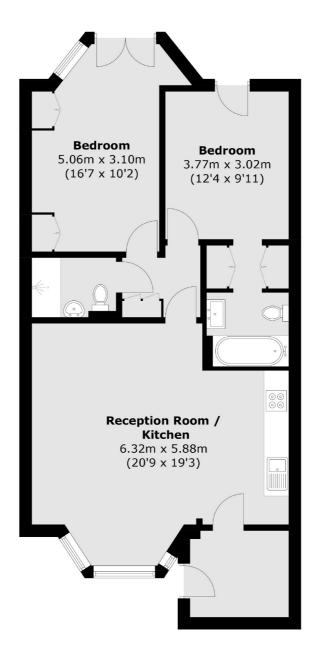

To the rear, there are two double bedrooms with the master bedroom benefitting from space to create a walk in wardrobe and use of its own en suite bathroom. The second bedroom is a further double with feature bay window and there is another shower room in the hallway nearby. Both bedrooms benefit from access to a further courtyard garden space to the front which benefits from access onto Holland Road as well.

## FLETCHERS

**ESTATE AGENTS** 

Total area (approx.): 77.0 sq. m (828.8 sq. ft)

Fletchers Brook Green Sales 144 Shepherds Bush Road, Hammersmith, London, W6 7PB 020 7603 1415 brookgreensales@fletcherestates.com