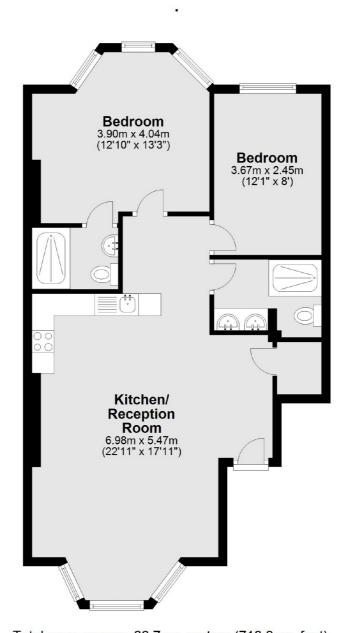

## FLETCHERS

ESTATE AGENTS

Total area: approx. 66.7 sq. metres (718.3 sq. feet)

Fletchers Brook Green Lettings 144 Shepherds Bush Road, Hammersmith, London, W6 7PB 020 7603 0603 brookgreenlettings@fletcherestates.com