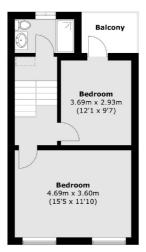

On the first floor, the house has two generously sized double bedrooms and a large family bathroom that has been recently modernised. The master bedroom also benefits from its own private, south facing balcony to the rear. The lower ground floor offers two further double bedrooms and a fully renovated family bathroom. The rear bedroom on this floor provides access out via a set of french doors into a spacious, south facing, private garden. There is further potential to extend both to the rear and also into the loft subject to the relevant consents.

## **Lower Ground Floor**

**Ground Floor** 

Total area (approx.): 131.2 sq. m (1,412.1 sq. ft) Balcony area (approx.): 3.8 sq. m (40.9 sq. ft)

Fletchers Brook Green Sales 144 Shepherds Bush Road, Hammersmith, London, W6 7PB 020 7603 1415