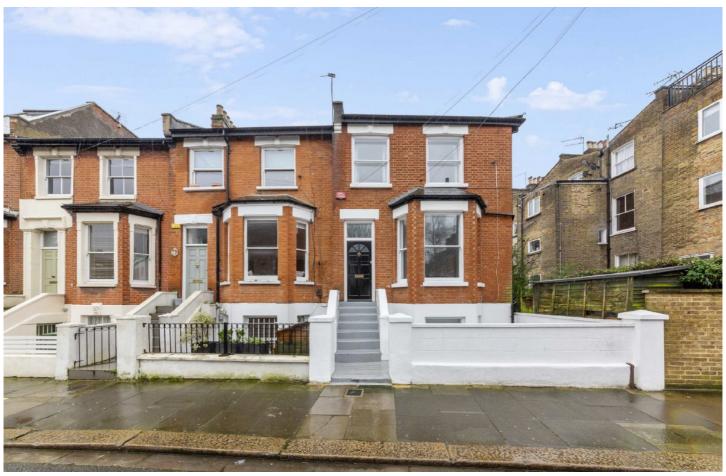

## Thornfield Road, W12

£1,299,950

An attractive, exposed brick Victorian home in Askew Village that has been renovated to an exacting standard. This stunning home opens from the hall into a large separate reception room benefitting from high ceilings and a feature bay window. To the rear of this floor there is a fully renovated separate kitchen overlooking the gardens below. The kitchen has been designed to maximise the space and comes complete with attractive hague blue cabinetry. The rear of this floor has also had all the windows replaced with UPVC double glazing to improve energy efficiency.

The house is located in a quiet, Victorian street and is a must see for both young couples and families alike offering a wonderful opportunity to buy a ready to move into home in a highly sought after location.

Thornfield Road is a quiet, tree lined street in Askew Village. Located between Goldhawk Road & Askew Road, it is positioned ideally for its array of local shops, bars and restaurants. The award winning ginger pig butchers, The Eagle with its excellent pub garden and Cafe Louche are local favourities. Goldhawk Road/Shepherds Bush Market (Hammersmith & City line & Circle line) & Shepherds Bush Underground Station (Central line) are all nearby offering excellent connections into town. The flat is also ideally located for the array of shops, restaurants and amenities of Westfield and those surrounding the development at the BBC Television Centre. It is also well located for ofsted outstanding local schools including St. Stephen's Primary which is ranked within the top 100 primary schools in the capital.