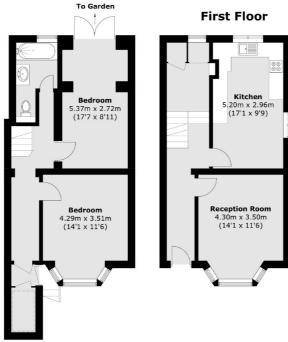

## Thornfield Road, W12

£1,299,950

An attractive, exposed brick Victorian home in Askew Village that has been renovated to an exacting standard. This stunning home opens from the hall into a large separate reception room benefitting from high ceilings and a feature bay window. To the rear of this floor there is a fully renovated separate kitchen overlooking the gardens below. The kitchen has been designed to maximise the space and comes complete with attractive hague blue cabinetry. The rear of this floor has also had all the windows replaced with UPVC double glazing to improve energy efficiency.

On the first floor, the house has two generously sized double bedrooms and a large family bathroom that has been recently modernised. The master bedroom also benefits from its own private, south facing balcony to the rear. The lower ground floor offers two further double bedrooms and a fully renovated family bathroom. The rear bedroom on this floor provides access out via a set of french doors into a spacious, south facing, private garden. There is further potential to extend both to the rear and also into the loft subject to the relevant consents.

## **Lower Ground Floor**

**Ground Floor** 

Total area (approx.): 131.2 sq. m (1,412.1 sq. ft) Balcony area (approx.): 3.8 sq. m (40.9 sq. ft)

Fletchers Brook Green Sales 144 Shepherds Bush Road, Hammersmith, London, W6 7PB 020 7603 1415