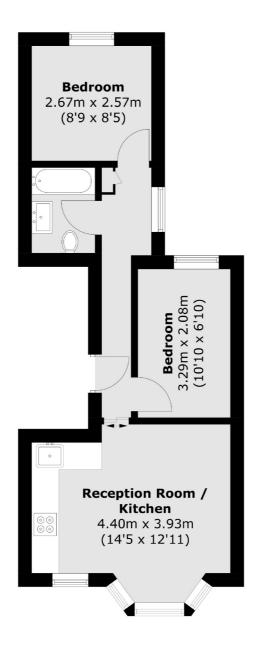

## **ESTATE AGENTS**

Total area (approx.): 37.4 sq. m (402.6 sq. ft)

Fletchers Brook Green Lettings 144 Shepherds Bush Road, Hammersmith, London, W6 7PB 020 7603 0603 brookgreenlettings@fletcherestates.com