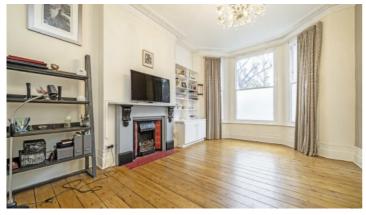

## Netherwood Road, W14

£475,000

A well appointed, conversion flat within an imposing, Victorian house in the heart of the Brook Green. Situated on the raised ground floor, the property benefits from a spacious, bay fronted separate reception room with high ceilings giving a real feeling of space and many of original features retained including a striking original fireplace with ceramic decorative tiling, and original floorboards and ornobards and order ceiling rows, a generous double bedroom at the rear complete with built in storage, a modern bathroom suite and a separate fitted kitchen overlooking the gardens of neighbouring houses below.