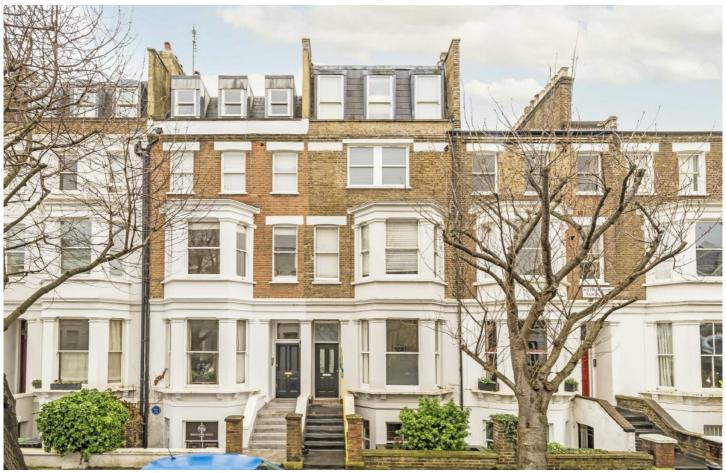

## Netherwood Road, W14

£475,000

A well appointed, conversion flat within an imposing, Victorian house in the heart of the Brook Green. Situated on the raised ground floor, the property benefits from a spacious, bay fronted separate reception room with high ceilings giving a real feeling of space and many of original features retained including a striking original fireplace with ceramic decorative tiling, and original floorboards and ornobards and order ceiling rows, a generous double bedroom at the rear complete with built in storage, a modern bathroom suite and a separate fitted kitchen overlooking the gardens of neighbouring houses below.

Netherwood Road is a quiet, tree-lined street in the heart of Brook Green. Superbly positioned for easy access to the green open spaces of Holland Park & Brook Green. It is also excellently positioned for the amenities, bars and restaurants of both Westfield Shopping Centre & Kensington High Street as well as the more independent, eelectic boutiques of Blythe Road. It is also under half a mile from Shepherds Bush Station (Central and Overground Lines). Being located only several streets from Kensington Olympia, it is well positioned to benefit from the redevelopment offered here.