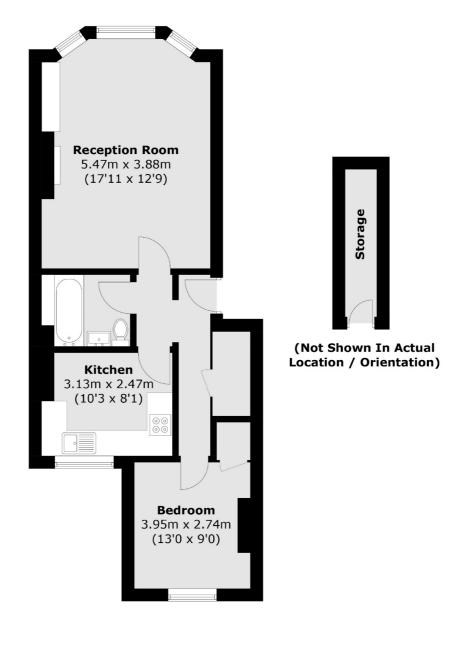

## **ESTATE AGENTS**

Total area (approx.): 50.4 sq. m (542.5 sq. ft) Storage (approx.): 2.7 sq. m (29.1 sq. ft)

Fletchers Brook Green Sales 144 Shepherds Bush Road, Hammersmith, London, W6 7PB 020 7603 1415 brookgreensales@fletcherestates.com