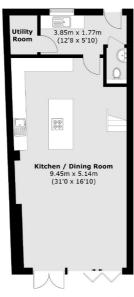

## Goldhawk Road, W12

£1,600,000

A modern townhouse situated between Brackenbury Village and Shepherds Bush. The house is arranged over four floors, the ground floor benefitting from a spacious reception room and a bedroom that is currently used as a study to the rear with an en suite bathroom. A set of attractive open concept stairs lead down into a fully modernised open plan living space, perfect for hosting guests and enjoying dinner parties complete with a quartz kitchen island and two tone kitchen cabinets. This space opens out into a patio garden and benefits from an impressive double height ceiling.

## **ESTATE AGENTS**

Second Floor

First Floor

**Lower Ground Floor** 

**Ground Floor** 

Total area (approx.): 191.7 sq. m (2,063.3 sq. ft) (Excluding Void) Terrace area : 13.7 sq. m (147.5 sq. ft)

Fletchers Brook Green Sales 144 Shepherds Bush Road, Hammersmith, London, W6 7PB 020 7603 1415 brookgreensales@fletcherestates.com