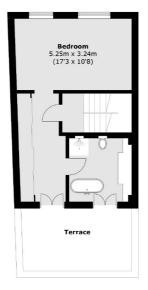

## **ESTATE AGENTS**

Second Floor

First Floor

**Lower Ground Floor** 

**Ground Floor** 

Total area (approx.): 191.7 sq. m (2,063.3 sq. ft) (Excluding Void) Terrace area : 13.7 sq. m (147.5 sq. ft)

Fletchers Brook Green Sales 144 Shepherds Bush Road, Hammersmith, London, W6 7PB 020 7603 1415 brookgreensales@fletcherestates.com