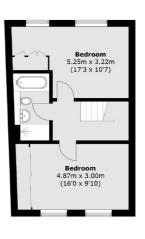

The first floor has the master suite which benefits from its own en suite bathroom complete with his/her sinks and a large walk in wardrobe. This room also has access directly out onto a private sun terrace. The second floor has two further generous double bedrooms and a bathroom to serve this floor it also provides access up via the central staircase onto the roof terrace which boasts panoramic views of the surrounding area. Offering over 2,000sqft of living space this excellent home is offered to the market with no onward chain.

## **ESTATE AGENTS**

Second Floor

First Floor

**Lower Ground Floor** 

**Ground Floor** 

Total area (approx.): 191.7 sq. m (2,063.3 sq. ft) (Excluding Void) Terrace area : 13.7 sq. m (147.5 sq. ft)

Fletchers Brook Green Sales 144 Shepherds Bush Road, Hammersmith, London, W6 7PB 020 7603 1415 brookgreensales@fletcherestates.com