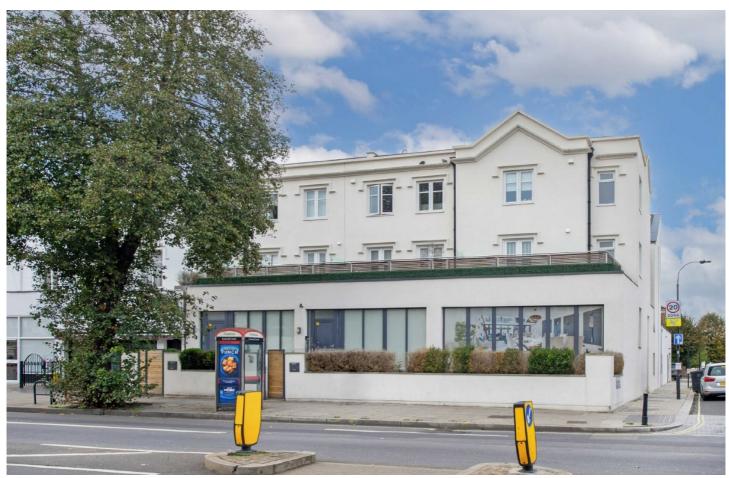

## Goldhawk Road, W12

£1,600,000

A modern townhouse situated between Brackenbury Village and Shepherds Bush. The house is arranged over four floors, the ground floor benefitting from a spacious reception room and a bedroom that is currently used as a study to the rear with an en suite bathroom. A set of attractive open concept stairs lead down into a fully modernised open plan living space, perfect for hosting guests and enjoying dinner parties complete with a quartz kitchen island and two tone kitchen cabinets. This space opens out into a patio garden and benefits from an impressive double height ceiling.

The property is located on the Goldhawk Road a popular road positioned between Shepherd's Bush & Brackenbury Village. The property is under a mile from the popular Westfield Shopping Centre and an array of independent coffee shops, restaurants and bars on Goldhawk Road. Shepherd's Bush and Goldhawk Road Underground and Overground Stations are both also under a mile away, offering excellent connections in and out of the city.