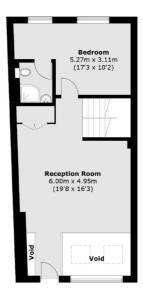

## Goldhawk Road, W12

£1,600,000

A modern townhouse situated between Brackenbury Village and Shepherds Bush. The house is arranged over four floors, the ground floor benefitting from a spacious reception room and a bedroom that is currently used as a study to the rear with an en suite bathroom. A set of attractive open concept stairs lead down into a fully modernised open plan living space, perfect for hosting guests and enjoying dinner parties complete with a quartz kitchen island and two tone kitchen cabinets. This space opens out into a patio garden and benefits from an impressive double height ceiling.

## **ESTATE AGENTS**

Second Floor

First Floor

**Lower Ground Floor** 

**Ground Floor** 

Total area (approx.): 191.7 sq. m (2,063.3 sq. ft) (Excluding Void) Terrace area : 13.7 sq. m (147.5 sq. ft)

Fletchers Brook Green Sales 144 Shepherds Bush Road, Hammersmith, London, W6 7PB 020 7603 1415 brookgreensales@fletcherestates.com