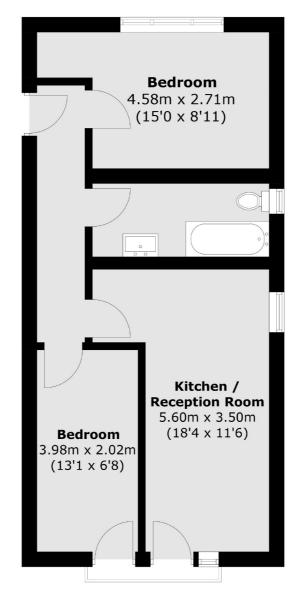

## **ESTATE AGENTS**

**Third Floor** 

Total area (approx.): 47.8 sq. m (514.5 sq. ft)

Fletchers Brook Green Lettings 144 Shepherds Bush Road, Hammersmith, London, W6 7PB 020 7603 0603 brookgreenlettings@fletcherestates.com