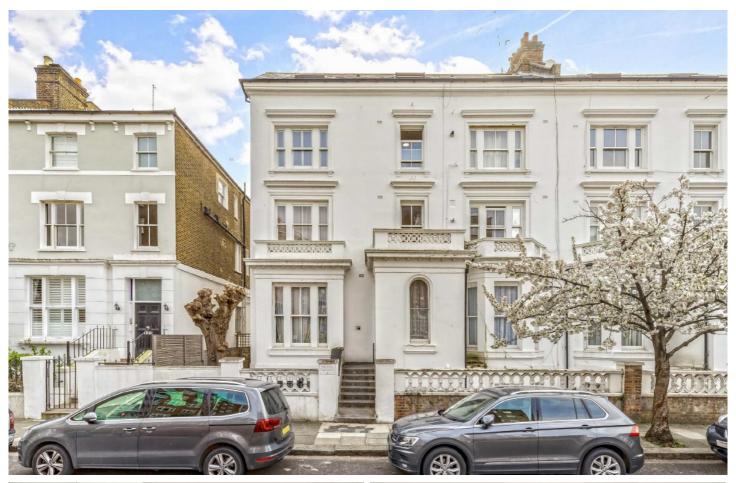

## Girdlers Road, W14

£484 Per week (£2,100 pcm)

A newly renovated, conversion flat within an attractive Victorian house in Brook Green. The flat comprises of an newly fitted open plan kitchen, spacious living room with high ceilings, benefitting from plenty of natural light, a double bedroom complete with built in storage and a modern bathroom all in brand new condition.

Girdlers Road runs just off Brook Green, offering easy access to all of Brook Green's variety of bars, restaurants and shops. Tesco, on Shepherds Bush Road, is just 0.3 miles from the property. Hammersmith Broadway is just 0.4 Miles from the flat.