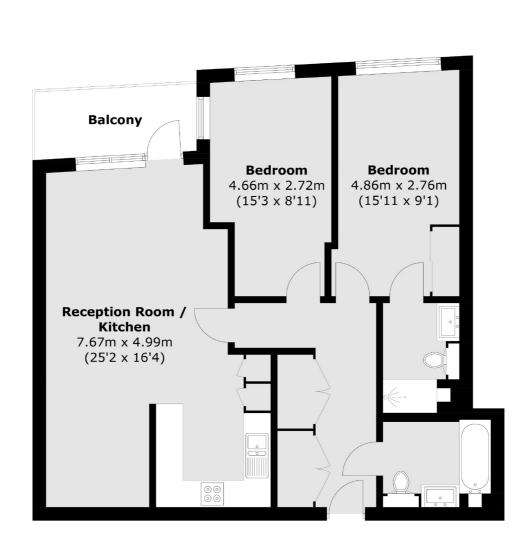

## **ESTATE AGENTS**

Total area (approx.): 82.4 sq. m (886.9 sq. ft) Balcony: 5.4 sq. m (58.1 sq. ft)

Fletchers Brook Green Sales 144 Shepherds Bush Road, Hammersmith, London, W6 7PB 020 7603 1415 brookgreensales@fletcherestates.com