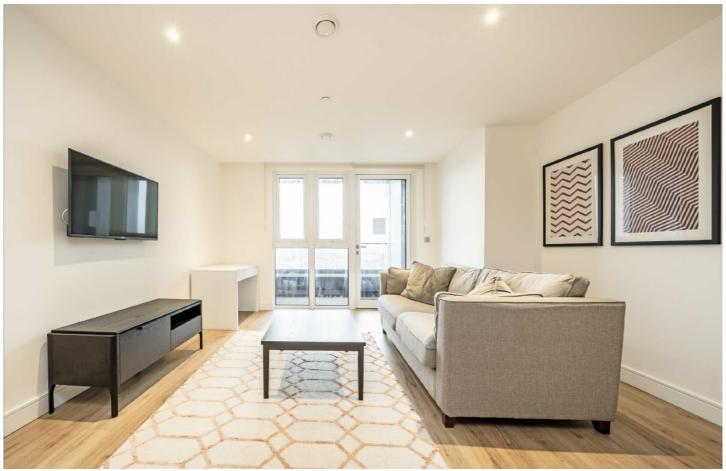

## Beadon Road, W6

£950,000

A well appointed and spacious, two double bedroom, two bathroom executive apartment within a highly sought after, modern development in the heart of Hammersmith. Situated within the exclusive sovereign court development, this stylish flat offers elegant and contemporary living with an open plan kitchen/living area complete with high spec appliances and plenty of natural light from large, floor to ceiling windows that open onto a private balcony overlooking the chimney pots and surrounding roads of Brackenbury Village.

The master bedroom benefits from an en suite shower room and built in bespoke built in storage and both rooms have exceptional views of the surrounding area. Residents can also enjoy having access to a 24 hour porter service, communal gardens, lift access and a residents only fitness suite, as well as shops and restaurants only several minutes walk away in both Hammersmith & Brook Green.