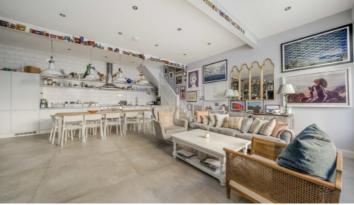

Devonport Mews offers a contemporary & elegant open plan living area with exceptional ceiling heights and make exceptional use of the characterful stable doors allowing you to bifold and open up the space to the courtyard beyond. The minimalist yet luxurious design makes full use of both space and light while cleverly combining a variety of different materials seamlessly throughout the whole property, using Zinc for the kitchen surfaces, concrete for the floor tiles and attractive metro style ceramic tiling for the backsplash.