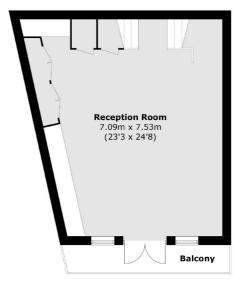

The first floor has a generous and bright reception room benefitting from access via a set of attractive french doors onto a private balcony with decorative wrought iron railings. This room has again been finished satisfield, with regount state floor and besender exhibiting to busine the TV and other attentionment desiries.

## **ESTATE AGENTS**

**Second Floor** 

**Ground Floor** 

First Floor

Total area (approx.): 137.5 sq. m (1,480.0 sq. ft) Balcony: 5.4 sq. m (58.1 sq. ft)

Fletchers Brook Green Sales 144 Shepherds Bush Road, Hammersmith, London, W6 7PB 020 7603 1415 brookgreensales@fletcherestates.com