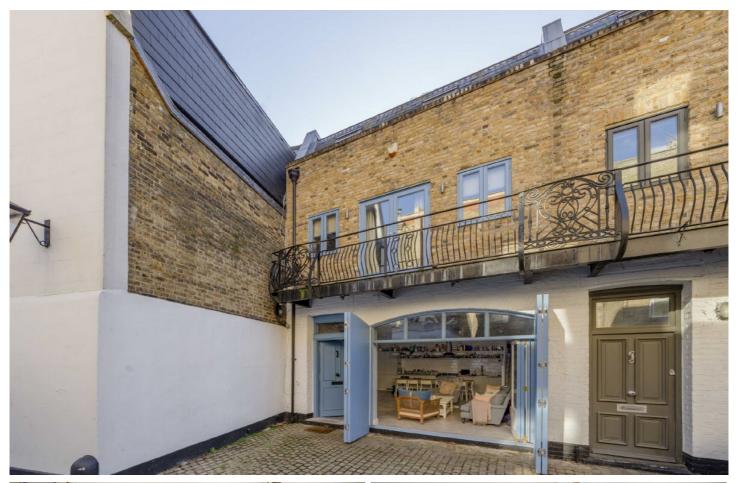

## **Devonport Mews, W12**

£1,325,000

A truly unique and wonderfully designed, spacious home situated in a fashionable, gated mews with a charming cobbled courtyard offering over 1400sqft of living space

Devonport Mews offers a contemporary & elegant open plan living area with exceptional ceiling heights and make exceptional use of the characterful stable doors allowing you to bifold and open up the space to the courtyard beyond. The minimalist yet luxurious design makes full use of both space and light while cleverly combining a variety of different materials seamlessly throughout the whole property, using Zinc for the kitchen surfaces, concrete for the floor tiles and attractive metro style ceramic tiling for the backsplash.

The first floor has a generous and bright reception room benefitting from access via a set of attractive french doors onto a private balcony with decorative wrought iron railings. This room has again been finished satisfield, with regount state floor and besender exhibiting to busine the TV and other attentionment desiries.

• Freehold Mews House • Two Double Bedrooms • No Onward Chain • Quaint Cobbled Mews • Truly Unique Home • Over 1400 sqft (134sqmts) •