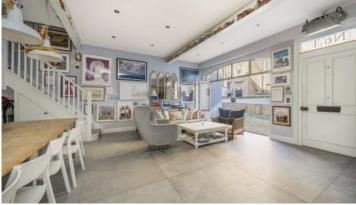

Devonport Mews offers a contemporary & elegant open plan living area with exceptional ceiling heights and make exceptional use of the characterful stable doors allowing you to bifold and open up the space to the courtyard beyond. The minimalist yet luxurious design makes full use of both space and light while cleverly combining a variety of different materials seamlessly throughout the whole property, using Zinc for the kitchen surfaces, concrete for the floor tiles and attractive metro style ceramic tiling for the backsplash.