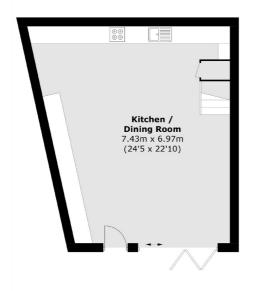

Devonport Mews offers a contemporary & elegant open plan living area with exceptional ceiling heights and make exceptional use of the characterful stable doors allowing you to bifold and open up the space to the courtyard beyond. The minimalist yet luxurious design makes full use of both space and light while cleverly combining a variety of different materials seamlessly throughout the whole property, using Zinc for the kitchen surfaces, concrete for the floor tiles and attractive metro style ceramic tiling for the backsplash.

## **ESTATE AGENTS**

**Second Floor** 

**Ground Floor** 

First Floor

Total area (approx.): 137.5 sq. m (1,480.0 sq. ft) Balcony: 5.4 sq. m (58.1 sq. ft)

Fletchers Brook Green Sales 144 Shepherds Bush Road, Hammersmith, London, W6 7PB 020 7603 1415 brookgreensales@fletcherestates.com