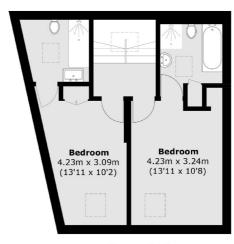

On the second floor there are two double bedrooms both benefitting from their own en suite bathrooms and built in storage. This excellent property is offered to the market freehold and with no onward chain.

## **ESTATE AGENTS**

**Second Floor** 

**Ground Floor** 

First Floor

Total area (approx.): 137.5 sq. m (1,480.0 sq. ft) Balcony: 5.4 sq. m (58.1 sq. ft)

Fletchers Brook Green Sales 144 Shepherds Bush Road, Hammersmith, London, W6 7PB 020 7603 1415 brookgreensales@fletcherestates.com