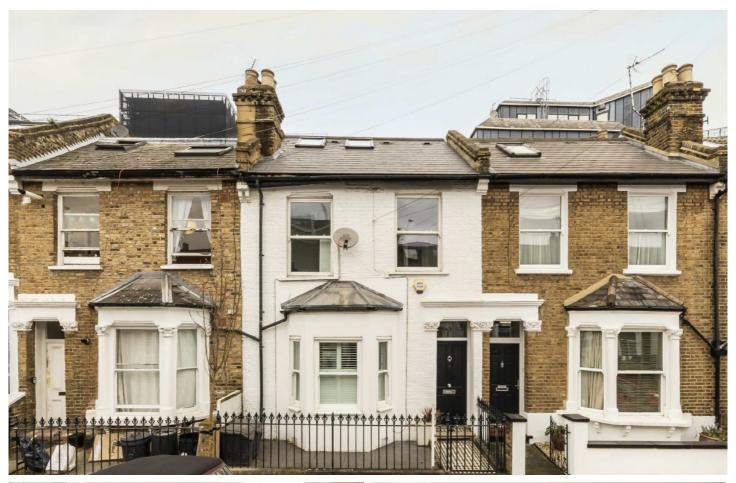

## Yeldham Road, W6

£1,085,000

A well appointed, three bedroom Victorian home on a quiet tree lined street between Hammersmith and Barons Court. On the ground floor, this lovely home benefits from a large bay fronted, double reception room with high ceilings and attractive Victorian shutters and a spacious separate kitchen/diner to the rear complete with a range cooker and large sky light allowing for lots of natural light. This bright space also opens out via a set of tasteful, wooden bi folding doors into an attractive, tiled courtyard garden.

Yeldham Road is a quiet, tree lined street under a mile to Barons Court, West Kensington and Hammersmith Tube Stations. The Queens Tennis Club is under a mile away. The excellent shops, bars and restaurants of both Hammersmith and Munster Village are also within close proximity. The house is also within the close proximity to a number of good primary and secondary schools in Brook Green, Hammersmith & Fulham. The Thames Path is also only a short walk away.