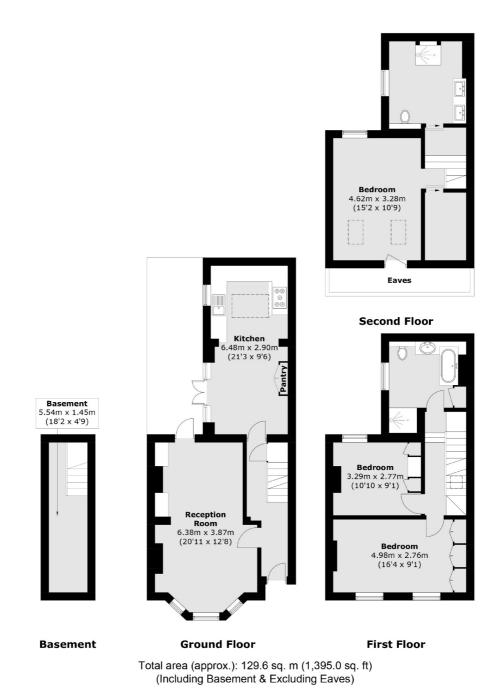

## Yeldham Road, W6

£1,085,000

A well appointed, three bedroom Victorian home on a quiet tree lined street between Hammersmith and Barons Court. On the ground floor, this lovely home benefits from a large bay fronted, double reception room with high ceilings and attractive Victorian shutters and a spacious separate kitchen/diner to the rear complete with a range cooker and large sky light allowing for lots of natural light. This bright space also opens out via a set of tasteful, wooden bi folding doors into an attractive, tiled courtyard garden.

On the first floor, the house has two double bedrooms, and a recently modernised bathroom. The master bedroom is to the front and benefits from plenty of built in storage. The second bedroom is a double room overlooking the garden below. The loft has been converted to make space for a further double bedroom with a large en suite bathroom and walk in wardrobe. It also has plenty of storage in the eaves of the loft which have been boarded out.