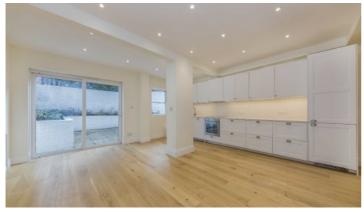

The reception room has hardwood floor throughout and the kitchen has been completely renovated benefitting from high spec, fitted appliances. The flat also benefits from use of it's own private entrance and is offered to the market with a share of freehold and no onward chain.