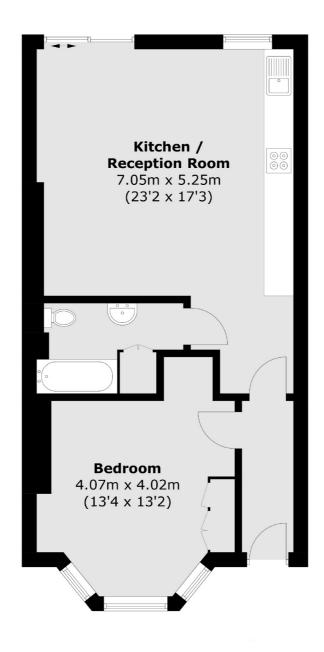

## FLETCHERS

**ESTATE AGENTS** 

Total area (approx.): 56.5 sq. m (608.2 sq. ft)

Fletchers Brook Green Sales 144 Shepherds Bush Road, Hammersmith, London, W6 7PB 020 7603 1415 brookgreensales@fletcherestates.com