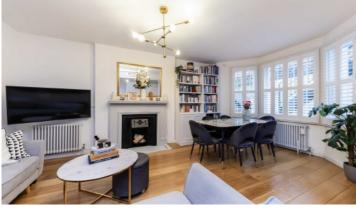

## Stanwick Road, W14

£550,000

A wonderfully presented Victorian maisonette with a private south facing courtyard garden situated within an striking Victorian building moments from Kensington High Street and Olympia. This lovely garden flat comprises of its own private entrance, two generously sized bedrooms both with built in storage, a spacious and bright, bay fronted reception room and a modernised semi separate kitchen complete with a tiled back splash and rustic, wooden counter top.

The property has been refurbished to a high standard with wooden floors throughout the living areas, the kitchen coming complete with fitted appliances and attractive venetian shutters throughout the flat. To the rear there is a private south facing courtyard garden with attractive cast iron railings.