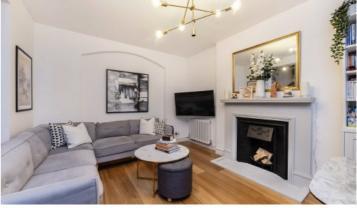

## Stanwick Road, W14

£550,000

A wonderfully presented Victorian maisonette with a private south facing courtyard garden situated within an striking Victorian building moments from Kensington High Street and Olympia. This lovely garden flat comprises of its own private entrance, two generously sized bedrooms both with built in storage, a spacious and bright, bay fronted reception room and a modernised semi separate kitchen complete with a tiled back splash and rustic, wooden counter top.

The property has been refurbished to a high standard with wooden floors throughout the living areas, the kitchen coming complete with fitted appliances and attractive venetian shutters throughout the flat. To the rear there is a private south facing courtyard garden with attractive cast iron railings.