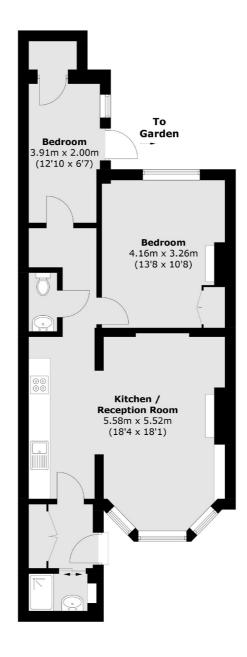

## **ESTATE AGENTS**

Total area (approx.): 64.2 sq. m (691.0 sq. ft)

Fletchers Brook Green Sales 144 Shepherds Bush Road, Hammersmith, London, W6 7PB 020 7603 1415 brookgreensales@fletcherestates.com

Energy Rating: D. We aim to make our particulars both accurate and reliable. However they are not guaranteed; nor do they form part of an offer or contract. If you require clarification on any points then please contact us, especially if you're traveling some distance to view. Please note that appliances and heating systems have not been tested and therefore no warranties can be given as to their good working order.