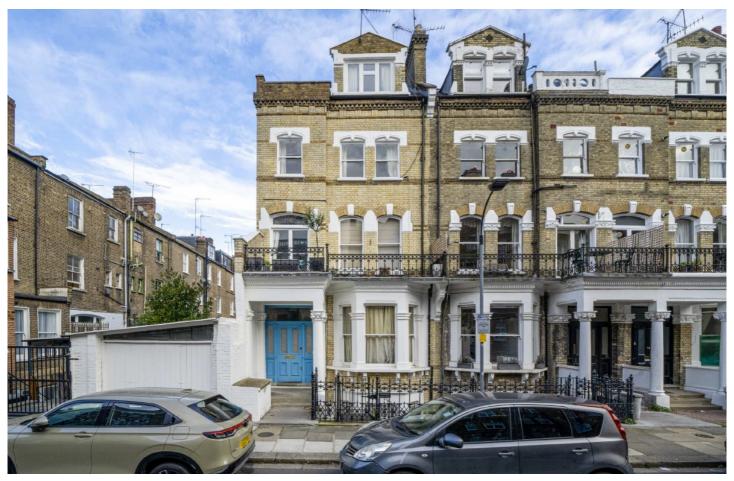

## Stanwick Road, W14

£550,000

A wonderfully presented Victorian maisonette with a private south facing courtyard garden situated within an striking Victorian building moments from Kensington High Street and Olympia. This lovely garden flat comprises of its own private entrance, two generously sized bedrooms both with built in storage, a spacious and bright, bay fronted reception room and a modernised semi separate kitchen complete with a tiled back splash and rustic, wooden counter top.

The property is offered to the market with a share of the freehold.

Stanwick Road is a quiet residential street located exceptionally for transport and local amenities being only a street away from Kensington Olympia station (District line). The property is under half a mile from Kensington High Street with it's fabulous selection of designer boutiques, quality restaurants and wonderful food retailers. There are a good selection of outstanding private and state schools nearby, including St James Prep & Senior School, Avonmore Primary and the catchment for Kensington Primary Academy.

• Two Bedrooms • Share Of Freehold • South Facing Courtyard Garden • Excellent Condition • Near Kensington High Street • Quiet Residential Street •