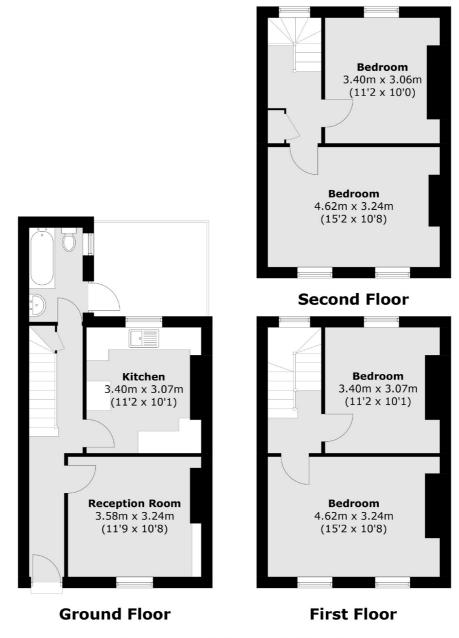

## **ESTATE AGENTS**

Total area (approx.): 97.2 sq. m (1,047.3 sq. ft)

Fletchers Brook Green Sales 144 Shepherds Bush Road, Hammersmith, London, W6 7PB 020 7603 1415

brook greens ales @fletcher estates.com