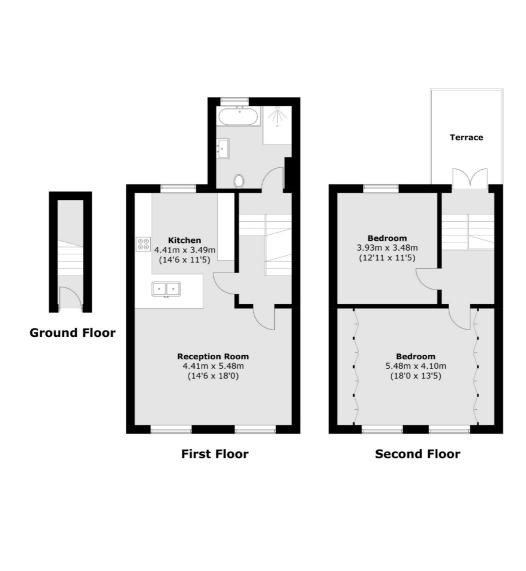

## Hetley Road, W12

£800,000

An exceptionally well renovated, split level conversion flat situated within an attractive Victorian building in Askew Village. Arranged over two floors this excellent property has been extensively modernised by the current owners to an exacting standard with solid wooden floors and a neutral colour scheme throughout. On the first floor you have a bright, spacious, open plan kitchen/reception room benefitting from high ceilings and three large, double glazed, wooden sash windows allowing for plenty of light and an imported german kitchen complete with high spec fitted Siemens, Bosch & Neff appliances and a heat protected marble effect counter top. There is also a genuine marble bathroom on this floor.

On the second floor you have a lovely private roof terrace and two generously sized double bedrooms with the master benefitting from bespoke built in storage. There is plenty of space on this floor to either add a further room in place of the terrace or add a second bathroom subject to the relevant consents. The property is offered to the market with a share of the freehold and no onward chain.

## **ESTATE AGENTS**

Total area (approx.): 101.3 sq. m (1,090.3 sq. ft) Terrace (approx.): 8.1 sq. m (87.1 sq. ft)

Fletchers Brook Green Sales 144 Shepherds Bush Road, Hammersmith, London, W6 7PB 020 7603 1415 brookgreensales@fletcherestates.com