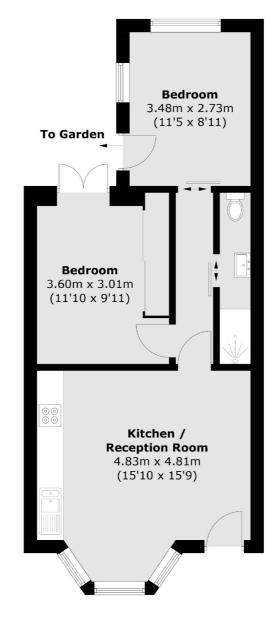

## **ESTATE AGENTS**

Total area (approx.): 50.3 sq. m (541.4 sq. ft)

Fletchers Brook Green Sales 144 Shepherds Bush Road, Hammersmith, London, W6 7PB 020 7603 1415 brookgreensales@fletcherestates.com

Energy Rating: D. We aim to make our particulars both accurate and reliable. However they are not guaranteed; nor do they form part of an offer or contract. If you require clarification on any points then please contact us, especially if you're traveling some distance to view. Please note that appliances and heating systems have not been tested and therefore no warranties can be given as to their good working order.