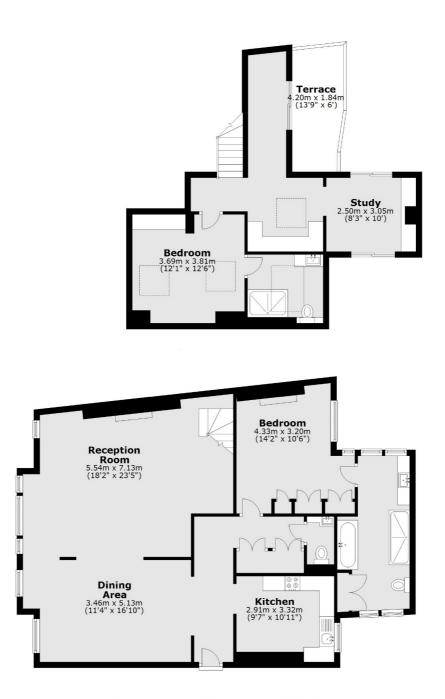

To your right as you enter you have a recently modernised & high spec kitchen complete with fitted appliances and to your left a spacious dining room overlooking Brook Green. This room leads through into a wonderful reception room with double height ceilings, a stunning semi circular feature window and an open stair case leading to the second floor. The 1st level consists of a generous master bedroom with floor to ceiling built in storage and a state of the art en suite bathroom complete with walk in shower, a downstairs guest cloakroom and plenty of storage for coats and shoes in the hallway cupboards.

On the second floor of the flat you have a further double bedroom also complete with a modernised en suite bathroom, a study room and access out onto the private terrace. This exceptional home is offered to the market with no onward chain and a share of the freehold.

## FLETCHERS ESTATE AGENTS

Total area: approx. 147.5 sq. metres (1588.0 sq. feet)

Fletchers Brook Green Sales 144 Shepherds Bush Road Hammersmith London W6 7PB 020 7603 1415

Energy Rating: D We aim to make our particulars both accurate and reliable. However they are not guaranteed; nor do they form part of an offer or contract. If you require clarification on any points then please contact us, especially if you're traveling some distance to view. Please note that appliances and heating systems have not been tested and therefore no warranties can be given as to their good working order