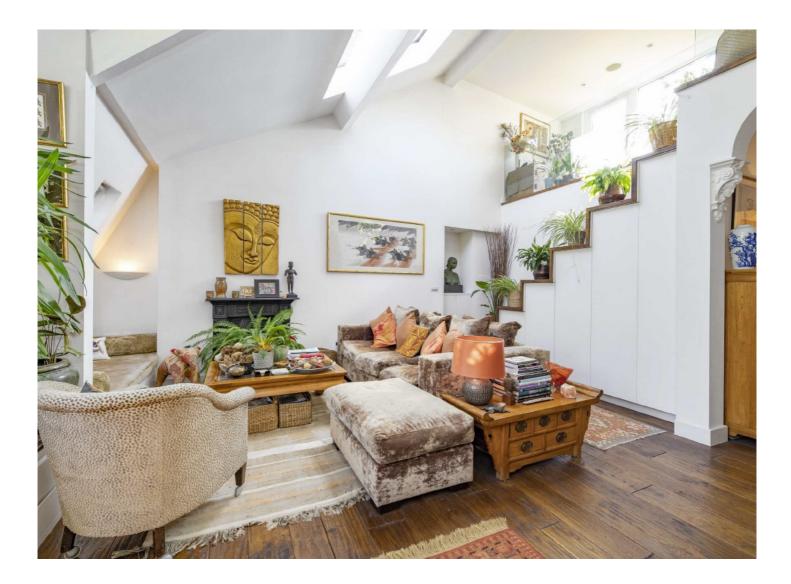

To your right as you enter you have a recently modernised & high spec kitchen complete with fitted appliances and to your left a spacious dining room overlooking Brook Green. This room leads through into a wonderful reception room with double height ceilings, a stunning semi circular feature window and an open stair case leading to the second floor. The 1st level consists of a generous master bedroom with floor to ceiling built in storage and a state of the art en suite bathroom complete with walk in shower, a downstairs guest cloakroom and plenty of storage for coats and shoes in the hallway cupboards.

On the second floor of the flat you have a further double bedroom also complete with a modernised en suite bathroom, a study room and access out onto the private terrace. This exceptional home is offered to the market with no onward chain and a share of the freehold.