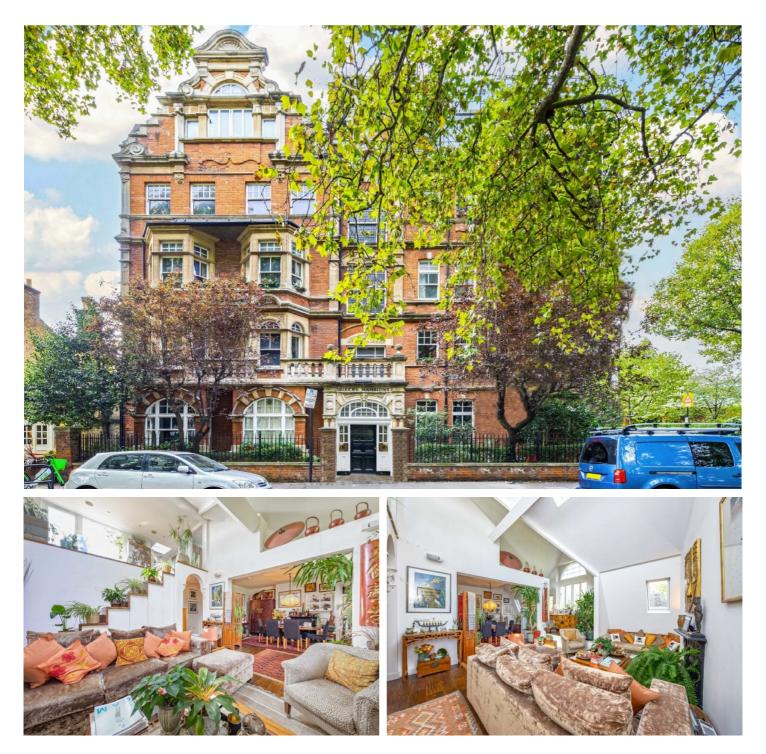

### **Brook Green, W6**

#### £1,350,000

A rare opportunity to purchase a spectacular and unique, split level apartment in one of the areas most desirable mansion blocks overlooking Brook Green. Arranged over two floors this stunning property has been meticulously renovated by the current owner and has access to a private, south facing terrace overlooking the atrium of gardens of the surrounding roads to the rear.

To your right as you enter you have a recently modernised & high spec kitchen complete with fitted appliances and to your left a spacious dining room overlooking Brook Green. This room leads through into a wonderful reception room with double height ceilings, a stunning semi circular feature window and an open stair case leading to the second floor. The 1st level consists of a generous master bedroom with floor to ceiling built in storage and a state of the art en suite bathroom complete with walk in shower, a downstairs guest cloakroom and plenty of storage for coats and shoes in the hallway cupboards.

On the second floor of the flat you have a further double bedroom also complete with a modernised en suite bathroom, a study room and access out onto the private terrace. This exceptional home is offered to the market with no onward chain and a share of the freehold.

Queen's Mansions is a highly sought after mansion block located on Brook Green and offering uninterrupted views over this popular green space. The area is known for its excellent independent restaurants and boutiques and within easy reach of the world renowned amenities of Westfield London, Holland Park and Kensington High Street. The flat is also under a mile from Hammersmith Underground Station & Kensington Olympia Station offering easy access in and out of the city. It is also within a short walk of some of the borough's most prestigious schools, St.Paul's Girls School & Ecole Francaise Jacques Prevert to name a few.