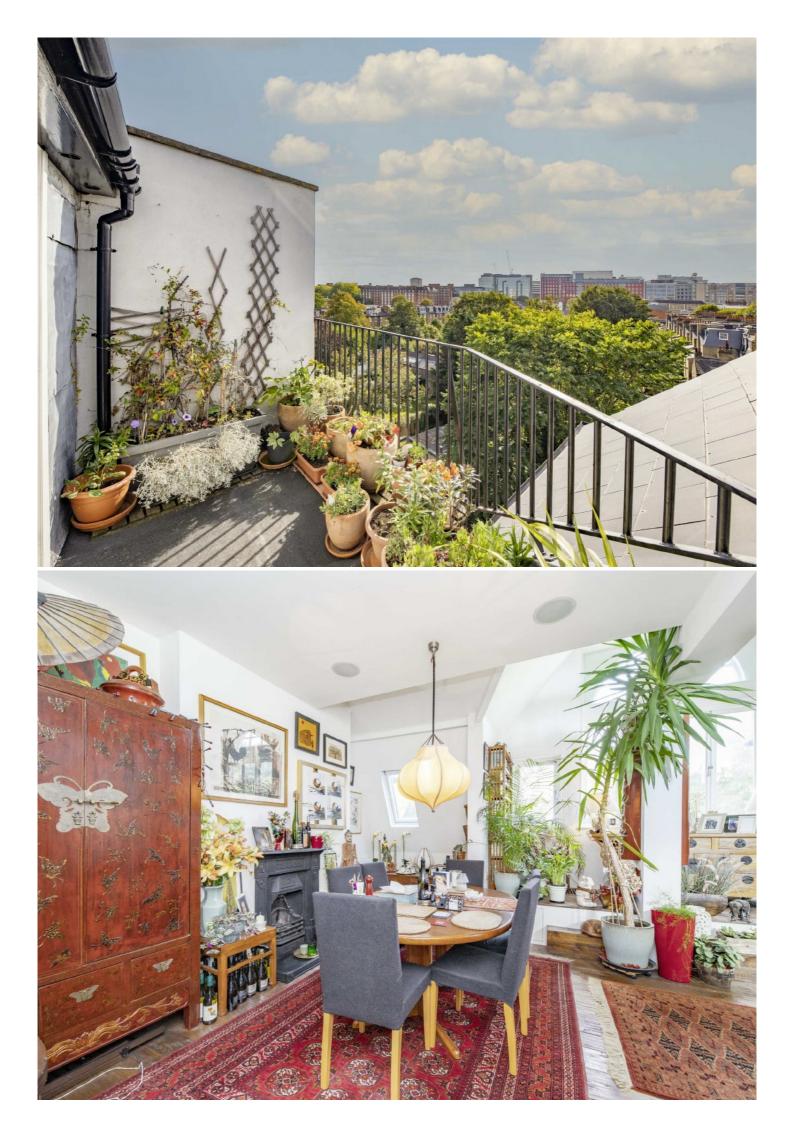

On the second floor of the flat you have a further double bedroom also complete with a modernised en suite bathroom, a study room and access out onto the private terrace. This exceptional home is offered to the market with no onward chain and a share of the freehold.

To your right as you enter you have a recently modernised & high spec kitchen complete with fitted appliances and to your left a spacious dining room overlooking Brook Green. This room leads through into a wonderful reception room with double height ceilings, a stunning semi circular feature window and an open stair case leading to the second floor. The 1st level consists of a generous master bedroom with floor to ceiling built in storage and a state of the art en suite bathroom complete with walk in shower, a downstairs guest cloakroom and plenty of storage for coats and shoes in the hallway cupboards.