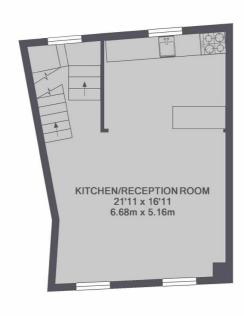

## **Features**

Two Double Bedrooms Private Roof Terrace Two Bathrooms Open Plan Kitchen Split Level Maisonette High Ceilings

## Bramley Road, London, W10

3RD FLOOR

ROOF TERRACE

GROUND FLOOR

1ST FLOOR

Notting Hill

London

W11 3LB

Lettings

020 7792 0792

2ND FLOOR

TOTAL APPROX. FLOOR AREA 1064 SQ.FT. (98.8 SQ.M.)

121-123 Notting Hill Gate

Energy Rating: E. We aim to make our particulars both accurate and reliable. However they are not guaranteed; nor do they form part of an offer or contract. If you require clarification on any points then please contact us, especially if you're traveling some distance to view. Please note that appliances and heating systems have not been tested and therefore no warranties can be given as to their good working order.