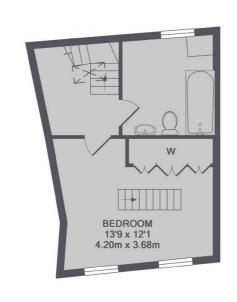

## **Features**

Two Double Bedrooms Private Roof Terrace Two Bathrooms Open Plan Kitchen Split Level Maisonette High Ceilings

## Bramley Road, London, W10

3RD FLOOR

ROOF TERRACE

GROUND FLOOR

1ST FLOOR

Notting Hill

London

W11 3LB

Lettings

020 7792 0792

2ND FLOOR

TOTAL APPROX. FLOOR AREA 1064 SQ.FT. (98.8 SQ.M.)

121-123 Notting Hill Gate

Energy Rating: E. We aim to make our particulars both accurate and reliable. However they are not guaranteed; nor do they form part of an offer or contract. If you require clarification on any points then please contact us, especially if you're traveling some distance to view. Please note that appliances and heating systems have not been tested and therefore no warranties can be given as to their good working order.