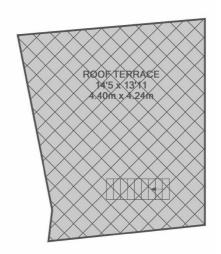

## **Features**

Two Double Bedrooms Private Roof Terrace Two Bathrooms Open Plan Kitchen Split Level Maisonette High Ceilings

## Bramley Road, London, W10

3RD FLOOR

ROOF TERRACE

GROUND FLOOR

1ST FLOOR

Notting Hill

London

W11 3LB

Lettings

020 7792 0792

2ND FLOOR

TOTAL APPROX. FLOOR AREA 1064 SQ.FT. (98.8 SQ.M.)

121-123 Notting Hill Gate

Energy Rating: E. We aim to make our particulars both accurate and reliable. However they are not guaranteed; nor do they form part of an offer or contract. If you require clarification on any points then please contact us, especially if you're traveling some distance to view. Please note that appliances and heating systems have not been tested and therefore no warranties can be given as to their good working order.