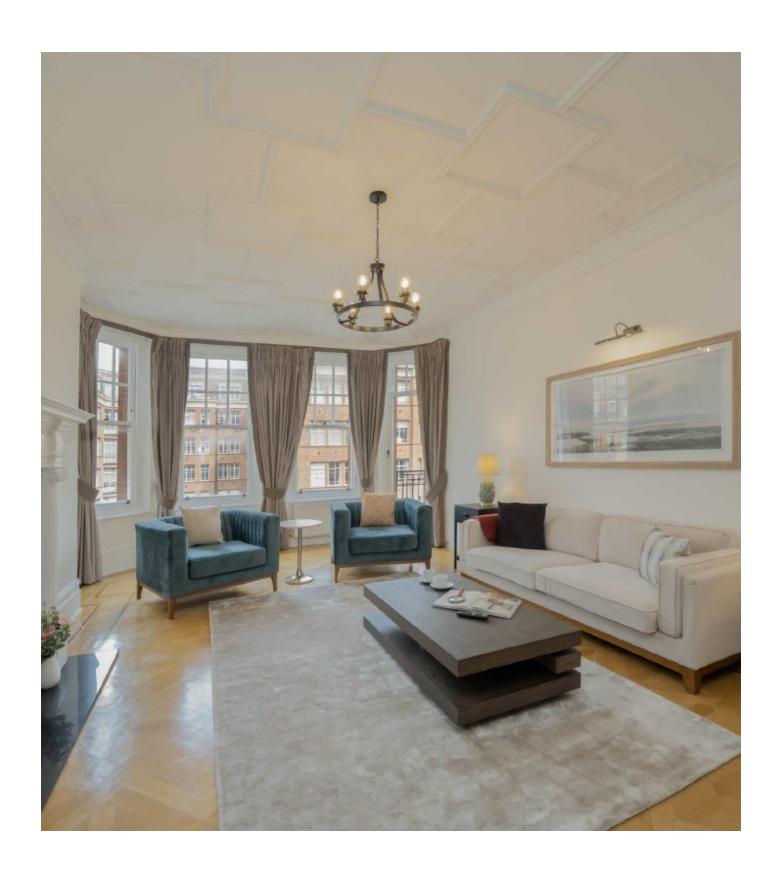

## Oakwood Court, W14

This fourth-floor lateral apartment in Holland Park features five bedrooms, two reception rooms, and a porter service. Recently refurbished, it offers modern amenities and elegant interiors. Conveniently located near tube lines, this spacious property combines luxury living with easy access to transport and local attractions.

## **Features**

Lateral Apartment
Porter
Wooden Flooring
Refurbished
Two Reception Rooms
Five Bedrooms