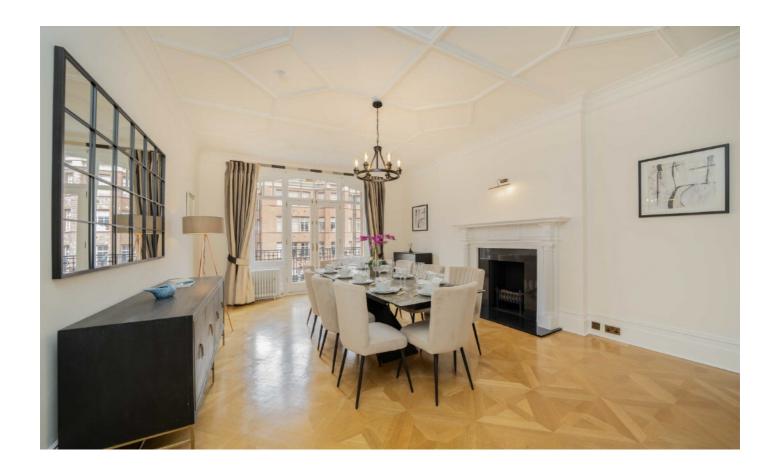

## Oakwood Court, W14

This fourth-floor lateral apartment in Holland Park features five bedrooms, two reception rooms, and a porter service. Recently refurbished, it offers modern amenities and elegant interiors. Conveniently located near tube lines, this spacious property combines luxury living with easy access to transport and local attractions.

## **Features**

Lateral Apartment
Porter
Wooden Flooring
Refurbished
Two Reception Rooms
Five Bedrooms