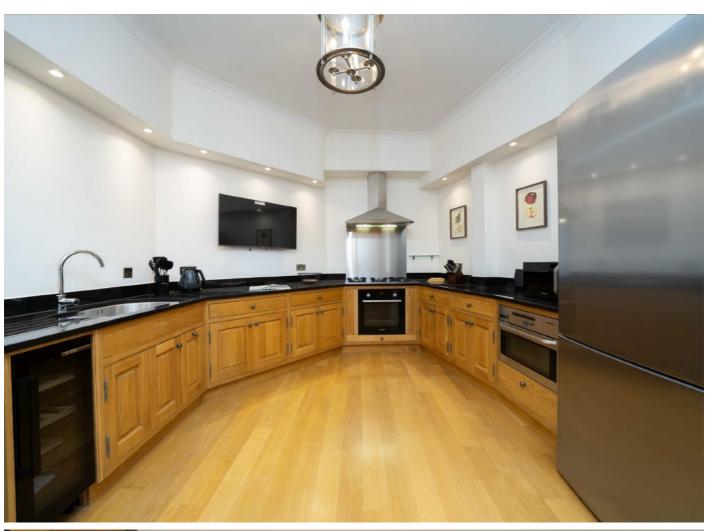

## Oakwood Court, W14

This fourth-floor lateral apartment in Holland Park features five bedrooms, two reception rooms, and a porter service. Recently refurbished, it offers modern amenities and elegant interiors. Conveniently located near tube lines, this spacious property combines luxury living with easy access to transport and local attractions.

## **Features**

Lateral Apartment
Porter
Wooden Flooring
Refurbished
Two Reception Rooms
Five Bedrooms