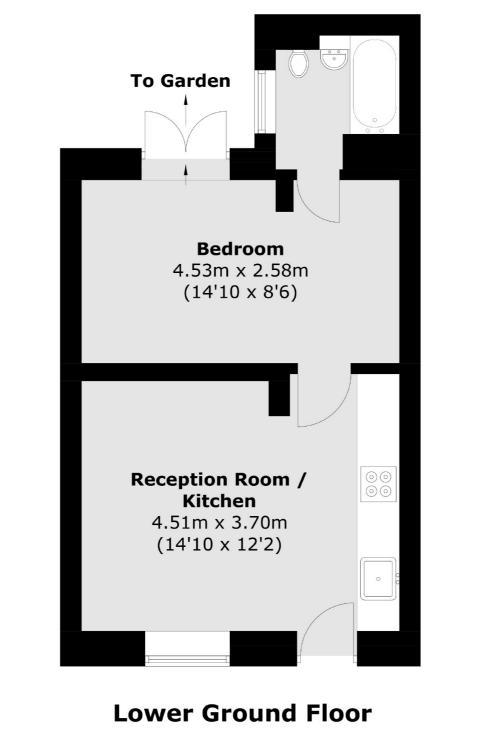

### St. James's Gardens, London, W11

Total area (approx.): 33.1 sq. m (356.3 sq. ft)

Notting Hill 121-123 Notting Hill Gate London W11 3LB Lettings 020 7792 0792 Energy Rating: . We aim to make our particulars both accurate and reliable. However they are not guaranteed; nor do they form part of an offer or contract. If you require clarification on any points then please contact us, especially if you're traveling some distance to view. Please note that appliances and heating systems have not been tested and therefore no warranties can be given as to their good working order.