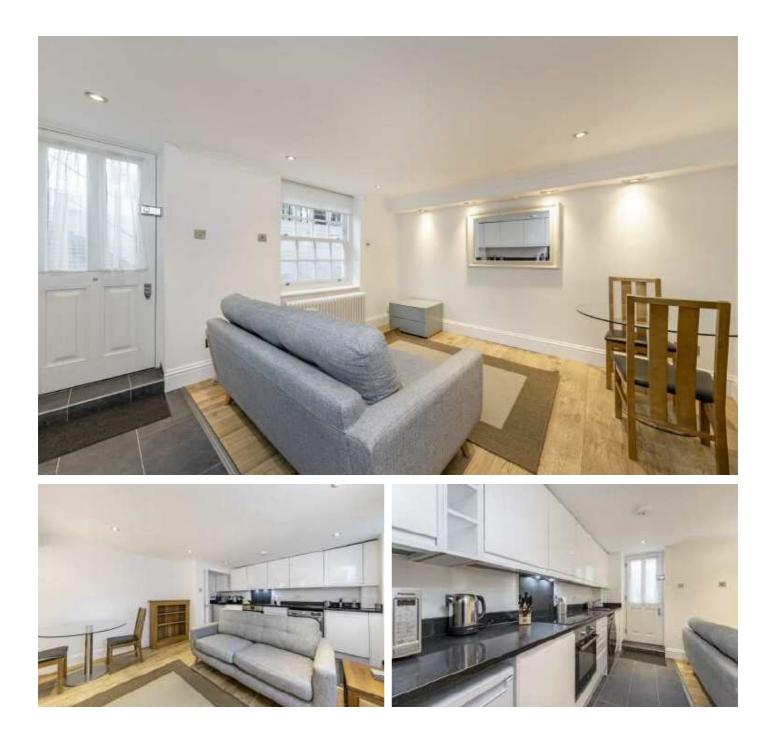

### St. James's Gardens, W11 £461 Per week

Offering a separate entrance and wooden flooring throughout, this impressive, newly refurbished one double bedroom apartment is situated within a well maintained period building located moments from Holland Park Tube.

#### Features

Outside Space Newly Refurbished Wooden Flooring Open Plan Rainfall Shower Period Conversion