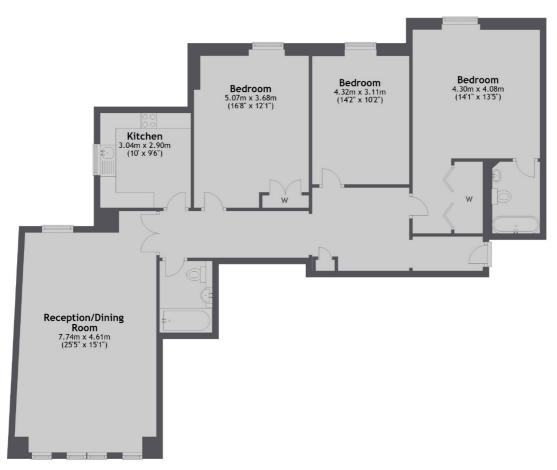

#### Fifth Floor

Total area: approx. 125.6 sq. metres (1352.0 sq. feet)

Notting Hill

London

W11 3LB

Lettings

020 7792 0792

121-123 Notting Hill Gate