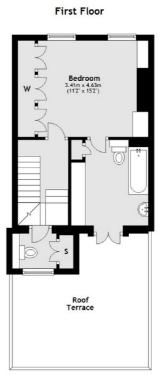

## Lonsdale Road, London, W11

Bedroom 3.48m x 4.78m (115° x 158°)

Third Floor

Second Floor

Bedroom
3.58m x 4.43m
(185° x 157)

Reception
Room
6.48m x 4.39m
(213' x 151')

Utility
1.56m x 1.55m
(S9' z 61')

Kitchen/Dining
Room
4.54m x 4.58m
(153' x 159')