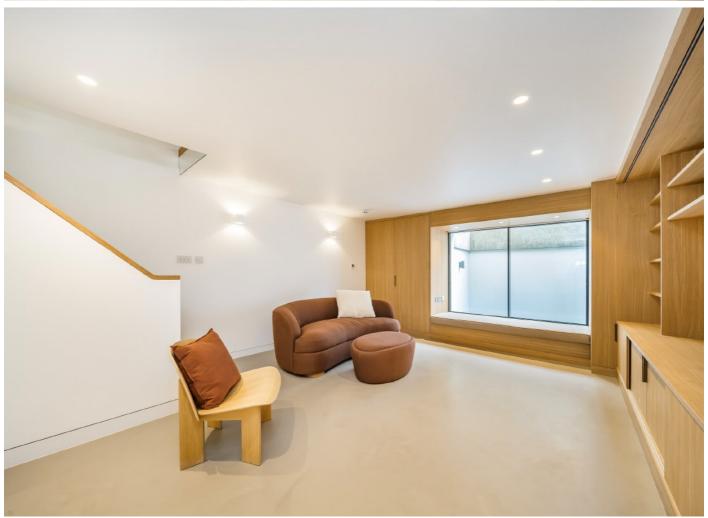

## Lonsdale Road, W11

An immaculate, newly refurbished four-bedroom home arranged over five stylish floors, showcasing modern finishes, elegant wood flooring, and a roof terrace perfectly positioned in the heart of Notting Hill.

## Lonsdale Road, London, W11

Bedroom 3.48m x 4.78m (115° x 158°)

Third Floor

Second Floor

Bedroom
3.58m x 4.43m
(185° x 157)

Reception
Room
6.48m x 4.39m
(213' x 151')

Utility
1.56m x 1.55m
(S9' z 61')

Kitchen/Dining
Room
4.54m x 4.58m
(153' x 159')