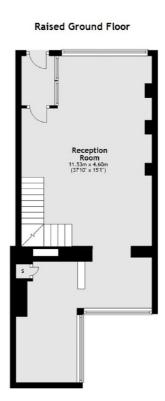

## Lonsdale Road, London, W11

Bedroom 3.48m x 4.78m (115° x 158°)

Third Floor

Second Floor

Bedroom
3.58m x 4.43m
(185° x 157)

Reception
Room
6.48m x 4.39m
(213' x 151')

Utility
1.56m x 1.55m
(S9' z 61')

Kitchen/Dining
Room
4.54m x 4.58m
(153' x 159')