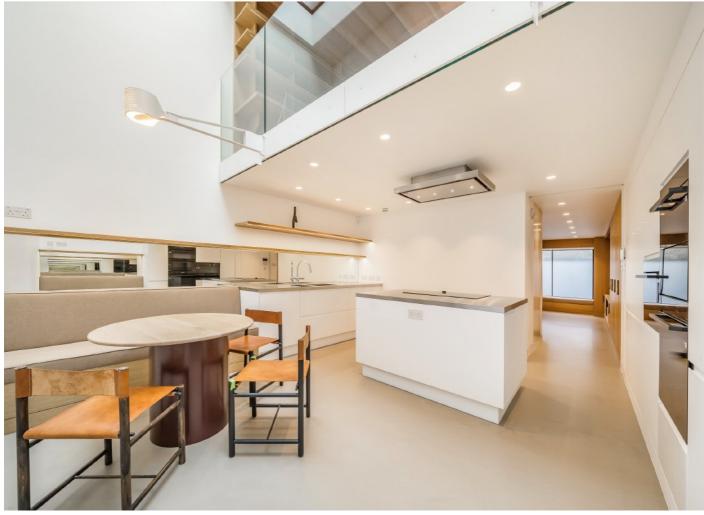

## Lonsdale Road, W11

An immaculate, newly refurbished four-bedroom home arranged over five stylish floors, showcasing modern finishes, elegant wood flooring, and a roof terrace perfectly positioned in the heart of Notting Hill.

## Lonsdale Road, London, W11

Bedroom 3.48m x 4.78m (115° x 158°)

Third Floor

Second Floor

Bedroom
3.58m x 4.43m
(185° x 157)

Reception
Room
6.48m x 4.39m
(213' x 151')

Utility
1.56m x 1.55m
(S9' z 61')

Kitchen/Dining
Room
4.54m x 4.58m
(153' x 159')