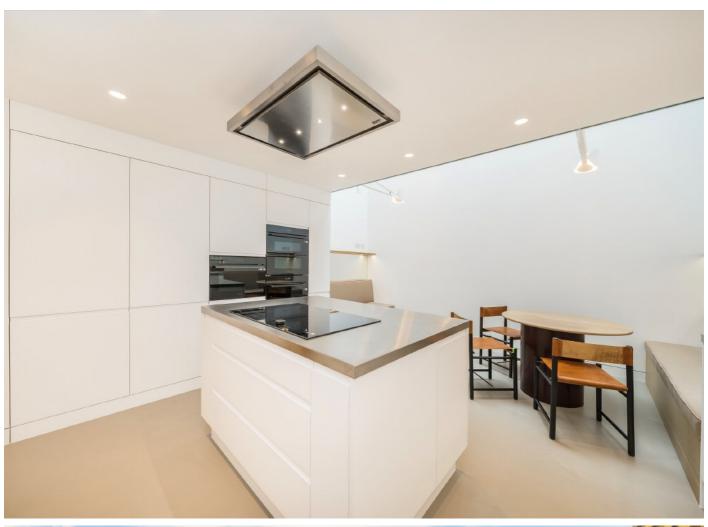

## Lonsdale Road, W11

An immaculate, newly refurbished four-bedroom home arranged over five stylish floors, showcasing modern finishes, elegant wood flooring, and a roof terrace perfectly positioned in the heart of Notting Hill.

## **Features**

Four Double Bedrooms
Three Bathrooms
Private Roof terrace
Underfloor heating in
bathrooms
Close proximity to Westbourne

## Lonsdale Road, London, W11

Bedroom 3.48m x 4.78m (115° x 158°)

Third Floor

Second Floor

Bedroom
3.58m x 4.43m
(185° x 157)

Reception
Room
6.48m x 4.39m
(213' x 151')

Utility
1.56m x 1.55m
(S9' z 61')

Kitchen/Dining
Room
4.54m x 4.58m
(153' x 159')