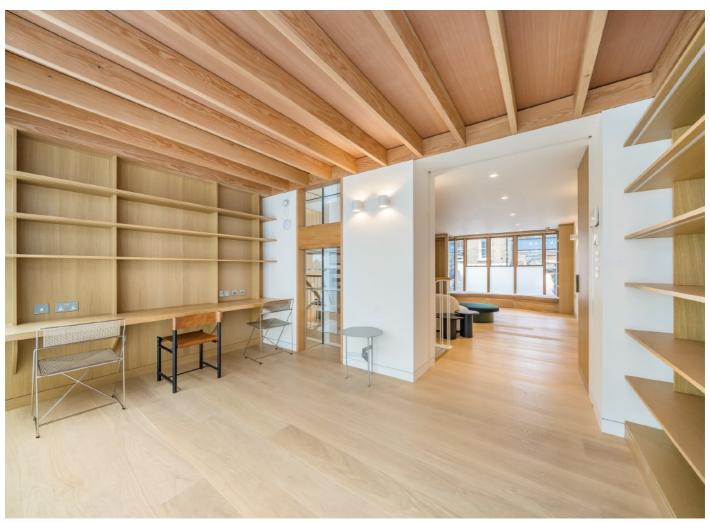

## Lonsdale Road, W11

An immaculate, newly refurbished four-bedroom home arranged over five stylish floors, showcasing modern finishes, elegant wood flooring, and a roof terrace perfectly positioned in the heart of Notting Hill.

## Lonsdale Road, London, W11

Bedroom 3.48m x 4.78m (115° x 158°)

Third Floor

Second Floor

Bedroom
3.58m x 4.43m
(185° x 157)

Reception
Room
6.48m x 4.39m
(213' x 151')

Utility
1.56m x 1.55m
(S9' z 61')

Kitchen/Dining
Room
4.54m x 4.58m
(153' x 159')