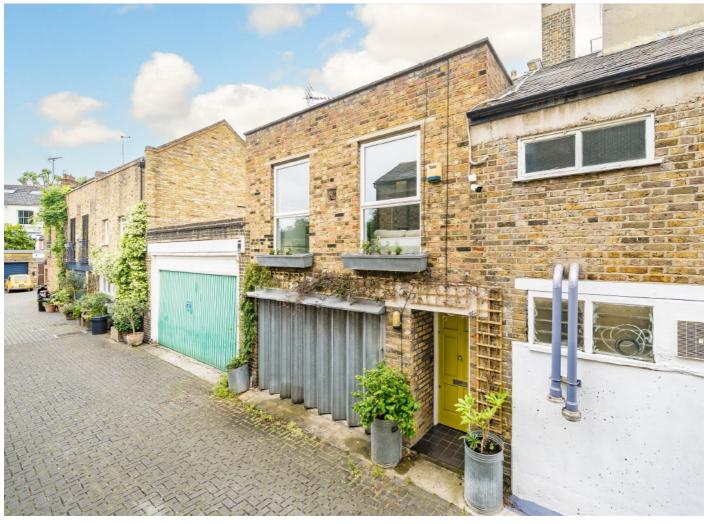

# Kelfield Mews, W10

Kelfield Mews is a quiet mews convenient for the wide array of fresh fruit and veg stalls available on nearby Portobello Road, there is also a Virgin Active health club nearby on Lancaster Road and the nearest underground is Ladbroke Grove (Hammersmith and City line).