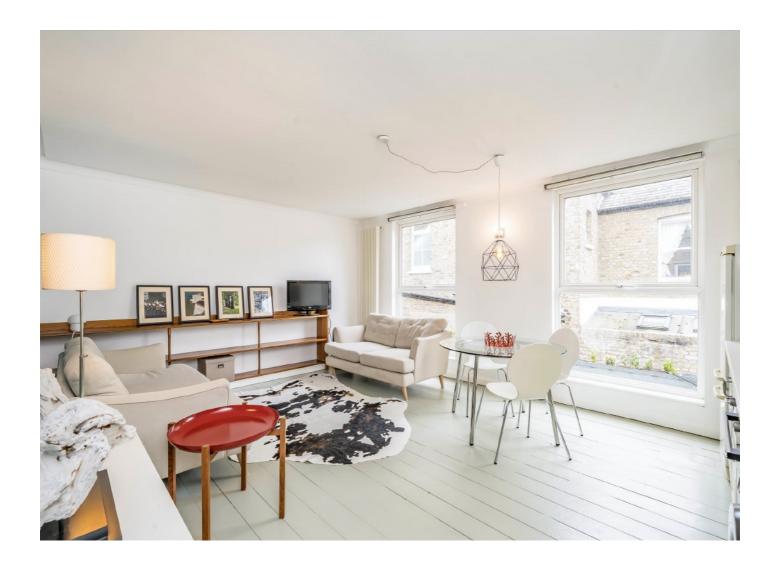

### £576 Per week

This spacious and delightful one double bedroom mews house is set over two floors, the first floor has a large bright west facing open plan living room and a large double bedroom with good storage. Ground floor has a tiled bathroom with shower over the bath and direct access to a large private paved garden.

#### **Features**

Wood floors
Open plan kitchen
One double bedroom
Two floors
Private paved garden
Ladbroke Grove Underground

Kelfield Mews, W10