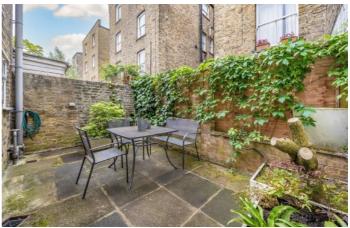

### £576 Per week

This spacious and delightful one double bedroom mews house is set over two floors, the first floor has a large bright west facing open plan living room and a large double bedroom with good storage. Ground floor has a tiled bathroom with shower over the bath and direct access to a large private paved garden.

#### **Features**

Wood floors
Open plan kitchen
One double bedroom
Two floors
Private paved garden
Ladbroke Grove Underground

Kelfield Mews, W10