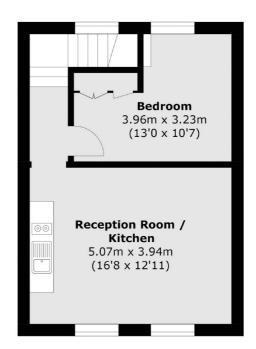

ews, W10

### £576 Per week

This spacious and delightful one double bedroom mews house is set over two floors, the first floor has a large bright west facing open plan living room and a large double bedroom with good storage. Ground floor has a tiled bathroom with shower over the bath and direct access to a large private paved garden.

Kelfield Mews is a quiet mews convenient for the wide array of fresh fruit and veg stalls available on nearby Portobello Road, there is also a Virgin Active health club nearby on Lancaster Road and the nearest underground is Ladbroke Grove (Hammersmith and City line).

#### **Features**

Wood floors
Open plan kitchen
One double bedroom
Two floors
Private paved garden
Ladbroke Grove Underground







Kelfield Mews, W10





## Kelfield Mews, London, W10





**Ground Floor** 

Notting Hill

London

W113LB

Lettings

020 7792 0792

121-123 Notting Hill Gate

**First Floor** 

Total area (approx.): 51.1 sq. m (550.1 sq. ft)