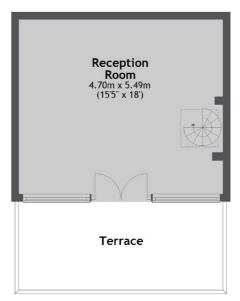

### Hippodrome Mews, W11

This beautiful three bedroom mews house located in Holland Park is arranged over three floors, with a large separate kitchen diner, two bathrooms and a private terrace off the living room.

121-123 Notting Hill Gate

First Floor

Total area: approx. 106.0 sq. metres (1141.4 sq. feet)