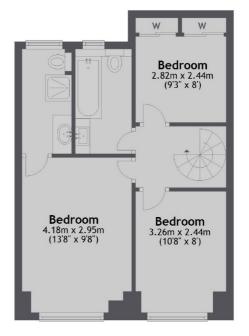

### Hippodrome Mews, W11

This beautiful three bedroom mews house located in Holland Park is arranged over three floors, with a large separate kitchen diner, two bathrooms and a private terrace off the living room.

121-123 Notting Hill Gate

First Floor

Total area: approx. 106.0 sq. metres (1141.4 sq. feet)