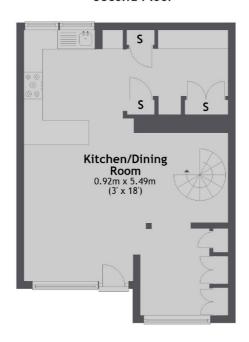

### Hippodrome Mews, W11

This beautiful three bedroom mews house located in Holland Park is arranged over three floors, with a large separate kitchen diner, two bathrooms and a private terrace off the living room.

121-123 Notting Hill Gate

First Floor

Total area: approx. 106.0 sq. metres (1141.4 sq. feet)