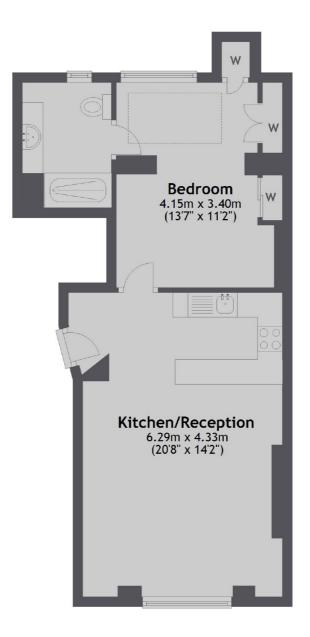

### Westbourne Grove, London, W11

Total area: approx. 44.8 sq. metres (482.6 sq. feet)

Notting Hill 121-123 Notting Hill Gate London W11 3LB Lettings 020 7792 0792 Energy Rating: C. We aim to make our particulars both accurate and reliable. However they are not guaranteed; nor do they form part of an offer or contract. If you require clarification on any points then please contact us, especially if you're traveling some distance to view. Please note that appliances and heating systems have not been tested and therefore no warranties can be given as to their good working order.