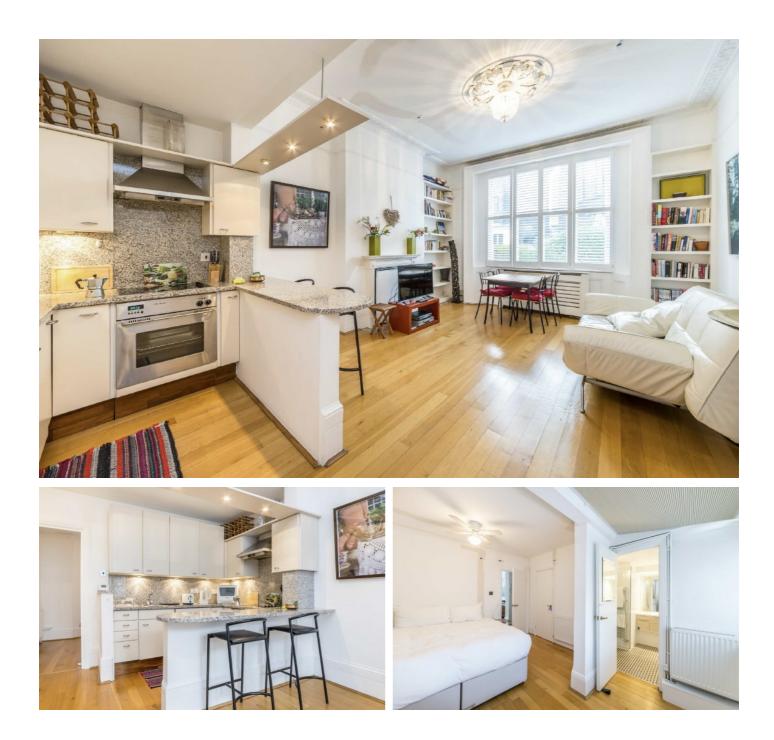

### Westbourne Grove, W11 £576 Per week

A well presented one bedroom flat benefitting from high ceilings and wood flooring with a semi open plan kitchen reception and in the heart of Notting Hill.

Ideally located in the heart of Westbourne Grove offering access to all of the shops and amenities including Jusu Brothers, Granger & Co and Farmacy.

#### Features

One Double Bedroom Wood Flooring High Ceilings Open Plan Layout Additional Utility Room Modern Finish