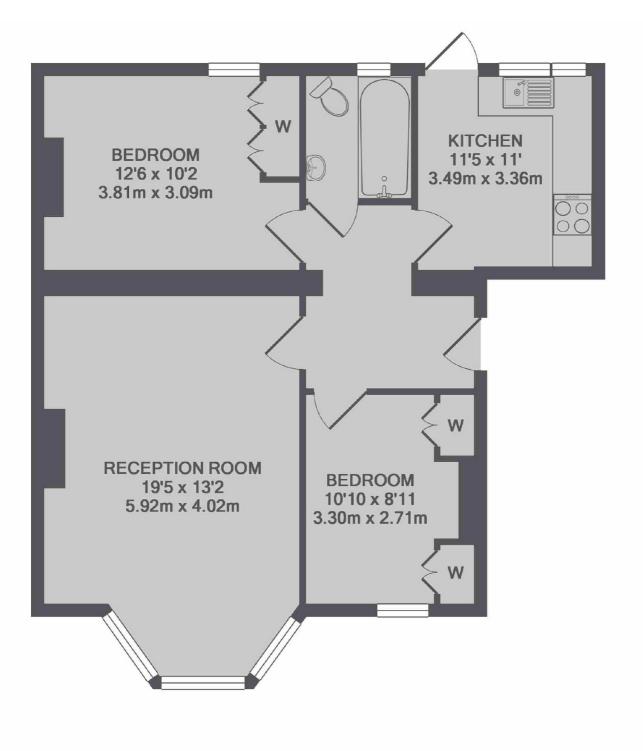

## Elgin Crescent, London, W11

TOTAL APPROX. FLOOR AREA 680 SQ.FT. (63.1 SQ.M.)

Made with Metropix ©2017

Notting Hill

London

W113LB

Lettings

020 7792 0792