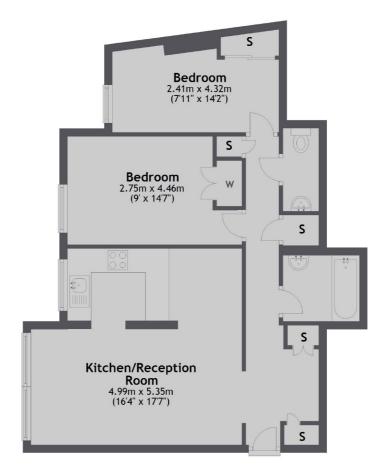

## Pembridge Crescent, W11

A well presented two double bedroom flat ideally positioned on the third floor of this purpose built block benefitting from a semi-open plan reception, lift access and designated parking space.

## Features

Two Bedrooms Lift Access Parking Semi Open Plan Storage Allocated Parking Space

## Pembridge Crescent, London, W11

**Third Floor** 

Notting Hill 121-123 Notting Hill Gate London W11 3LB Lettings 020 7792 0792 Energy Rating: C. We aim to make our particulars both accurate and reliable. However they are not guaranteed, nor do they form part of an offer or contract. If you require clarification on any points then please contact us, especially if you're traveling some distance to view. Please note that appliances and heating systems have not been tested and therefore no warranties can be given as to their good working order.