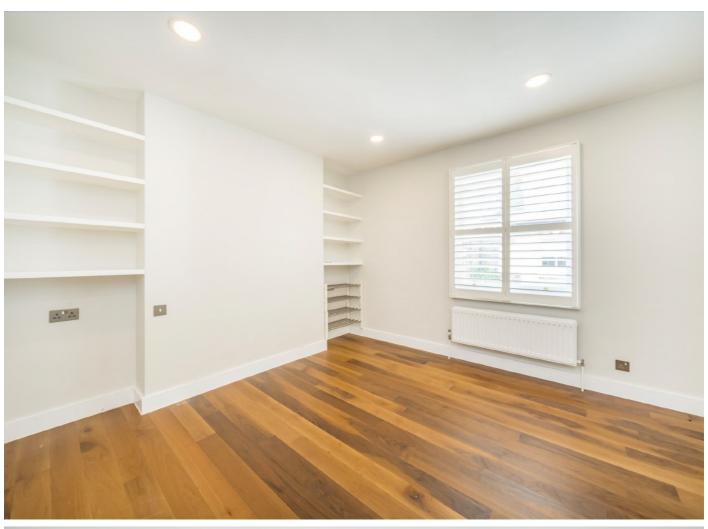

## Linden Mews, W2

This newly refurbished three double bedroom house is arranged over two floors with a large semi open plan reception room and two bathrooms.

Within the gated development there is a large living room, a semi open plan kitchen and a separate WC on the ground floor of the property.

#### **Features**

Three Double Bedrooms Two Bathrooms Newly Refurbished Gated Mews Plenty Of Storage Wood Flooring