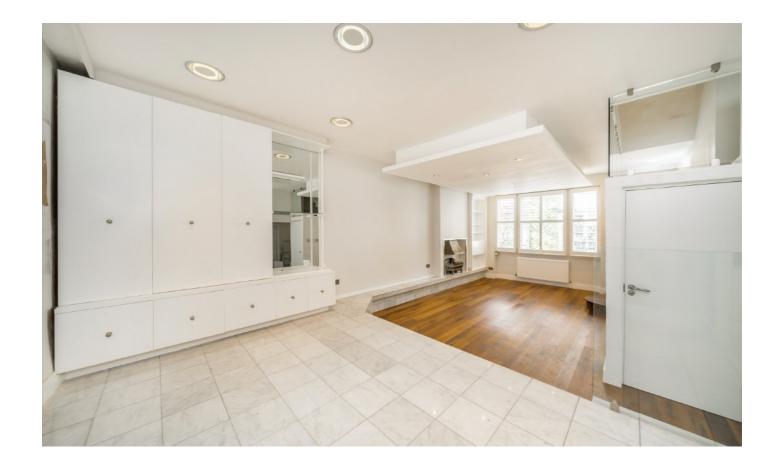

## Linden Mews, W2

This newly refurbished three double bedroom house is arranged over two floors with a large semi open plan reception room and two bathrooms.

Within the gated development there is a large living room, a semi open plan kitchen and a separate WC on the ground floor of the property.

#### **Features**

Three Double Bedrooms Two Bathrooms Newly Refurbished Gated Mews Plenty Of Storage Wood Flooring