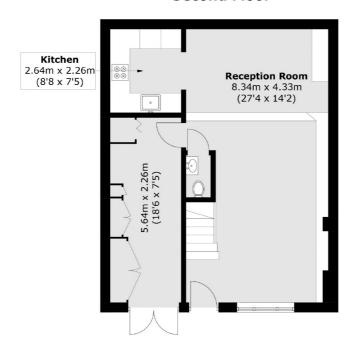

### **Second Floor**

First Floor

Total area (approx.): 112.0 sq. m (1,205.5 sq. ft)

Notting Hill

London

W113LB

Lettings

020 7792 0792