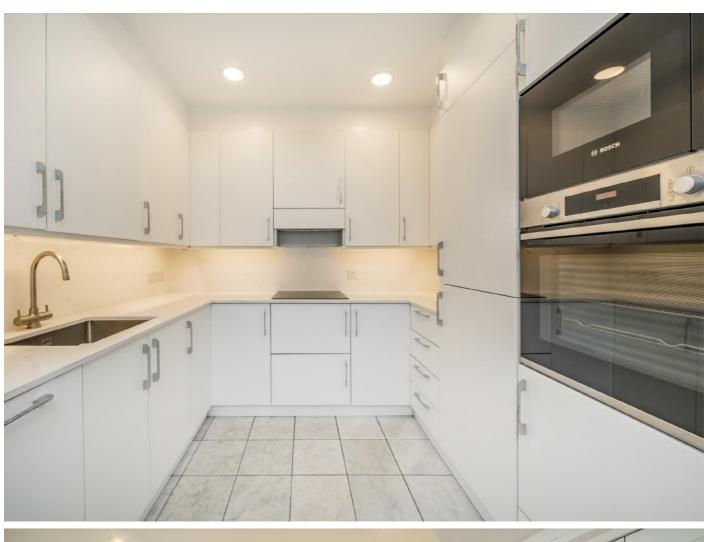

## Linden Mews, W2

This newly refurbished three double bedroom house is arranged over two floors with a large semi open plan reception room and two bathrooms.

Within the gated development there is a large living room, a semi open plan kitchen and a separate WC on the ground floor of the property.