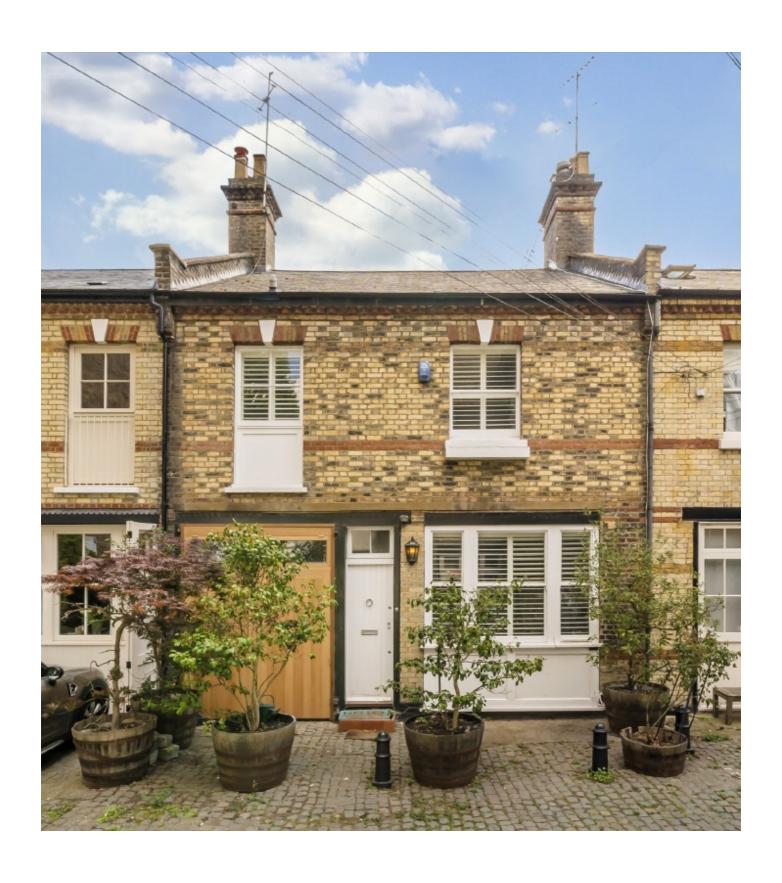

Linden Mews, W2

£1,615 Per week

## Linden Mews, W2

This newly refurbished three double bedroom house is arranged over two floors with a large semi open plan reception room and two bathrooms.

Within the gated development there is a large living room, a semi open plan kitchen and a separate WC on the ground floor of the property.

The property is located on a quiet gated mews just off the Notting Hill Gate high street, ideal for easy access to Notting Hill Gate station and all the shops, bars and restaurants of Queensway.