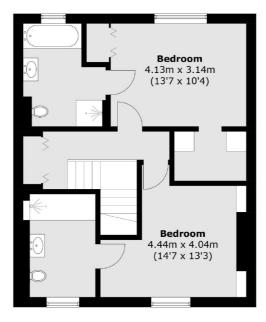

### **Second Floor**

First Floor

Total area (approx.): 112.0 sq. m (1,205.5 sq. ft)

Notting Hill

London

W113LB

Lettings

020 7792 0792