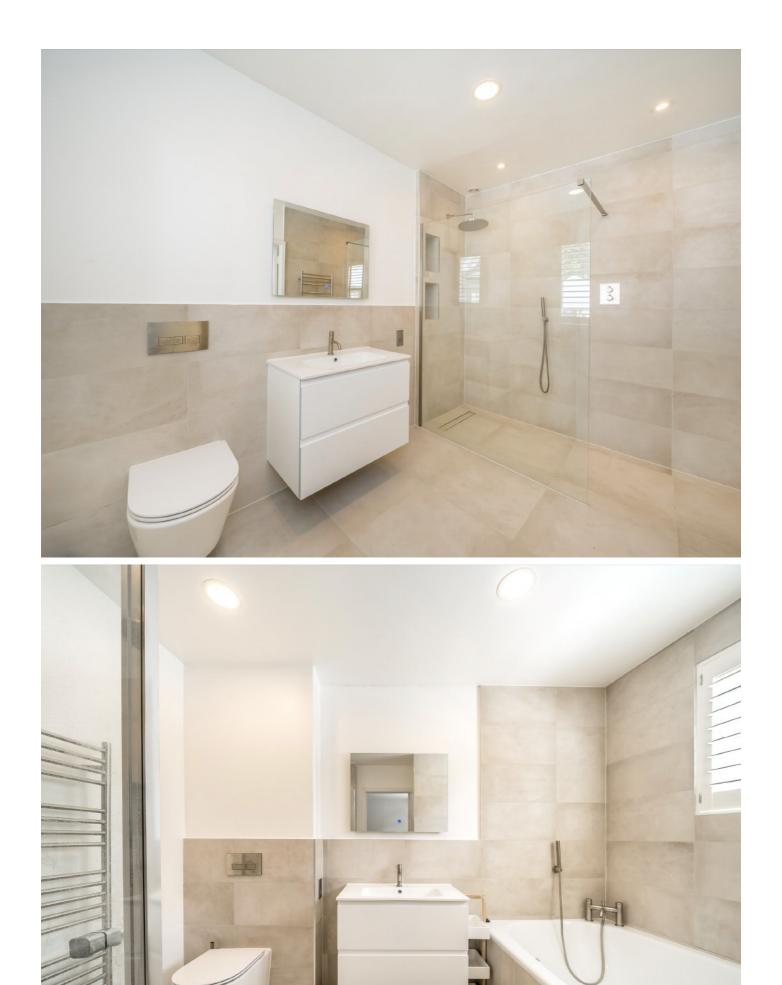

## Linden Mews, W2

This newly refurbished three double bedroom house is arranged over two floors with a large semi open plan reception room and two bathrooms.

Within the gated development there is a large living room, a semi open plan kitchen and a separate WC on the ground floor of the property.

On the ground floor there is a garage which has been converted to a third bedroom/studio. On the first floor of the property there is two bedrooms, one of which has an ensuite bathroom.

The location of the property is deal for those who want to have an easy and short commute into Cental London as the property is only 250 yards away from Notting Hill Gate Station.

#### **Features**

Three Double Bedrooms Two Bathrooms Newly Refurbished Gated Mews Plenty Of Storage Wood Flooring