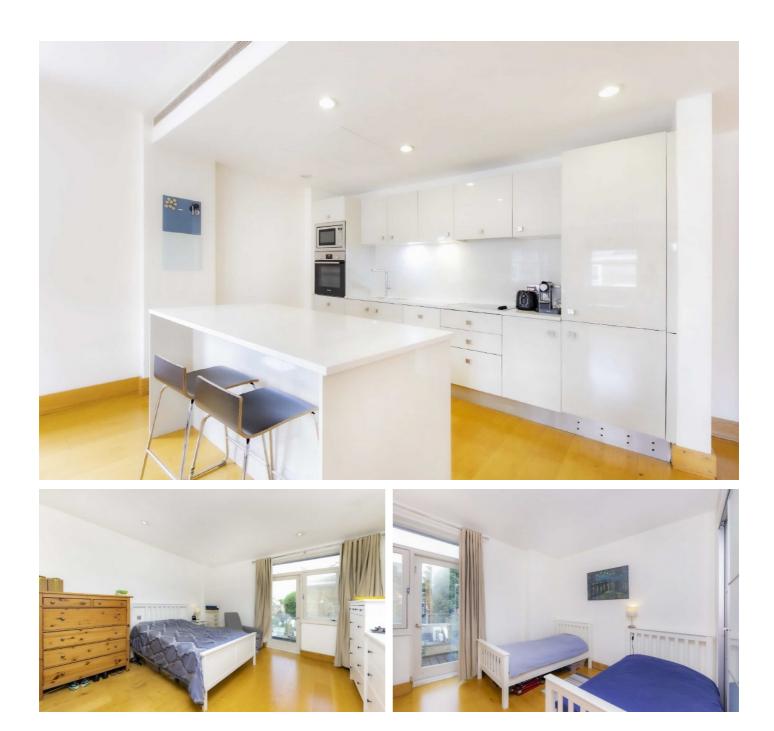

### Hereford Road, W2 £1,223 Per week

Quietly positioned on the third floor (with lift) of a modern purpose built building, this is a bright, lateral three bedroom apartment offers expansive open plan living, air conditioning, underground parking, a balcony and porterage.

#### Features

Lateral Apartment Three Double Bedrooms Balcony Lift Porter Underground Parking Air Conditioning Two Bathrooms Prime Notting Hill Location Professionally Managed