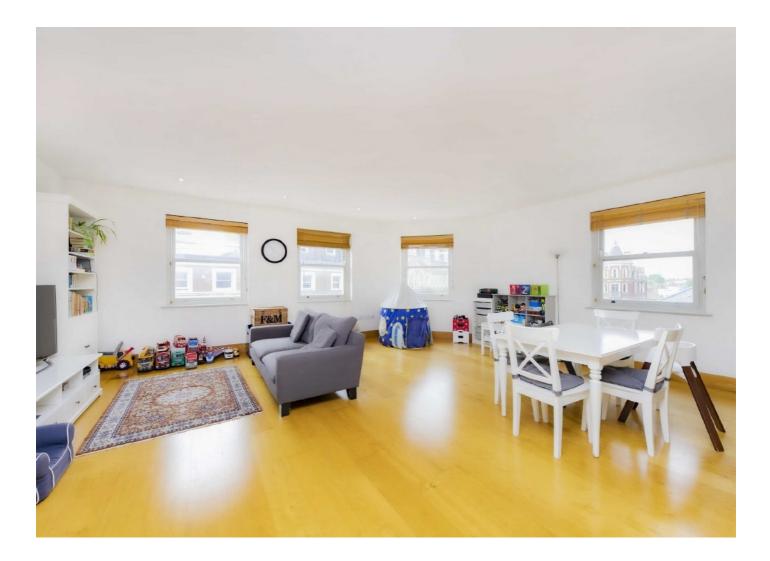

### Hereford Road, W2 £1,223 Per week

Quietly positioned on the third floor (with lift) of a modern purpose built building, this is a bright, lateral three bedroom apartment offers expansive open plan living, air conditioning, underground parking, a balcony and porterage.

#### Features

Lateral Apartment Three Double Bedrooms Balcony Lift Porter Underground Parking Air Conditioning Two Bathrooms Prime Notting Hill Location Professionally Managed