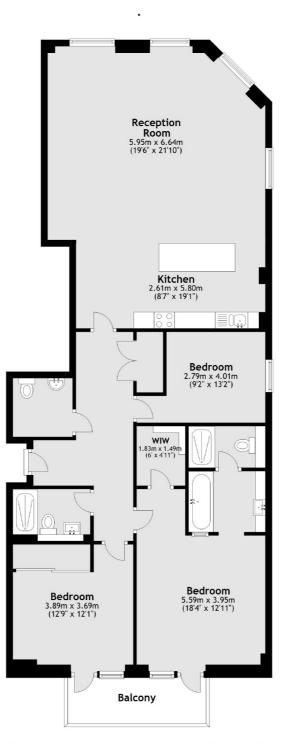

### Hereford Road, W2 £1,223 Per week

Quietly positioned on the third floor (with lift) of a modern purpose built building, this is a bright, lateral three bedroom apartment offers expansive open plan living, air conditioning, underground parking, a balcony and porterage.

#### Features

Lateral Apartment Three Double Bedrooms Balcony Lift Porter Underground Parking Air Conditioning Two Bathrooms Prime Notting Hill Location Professionally Managed