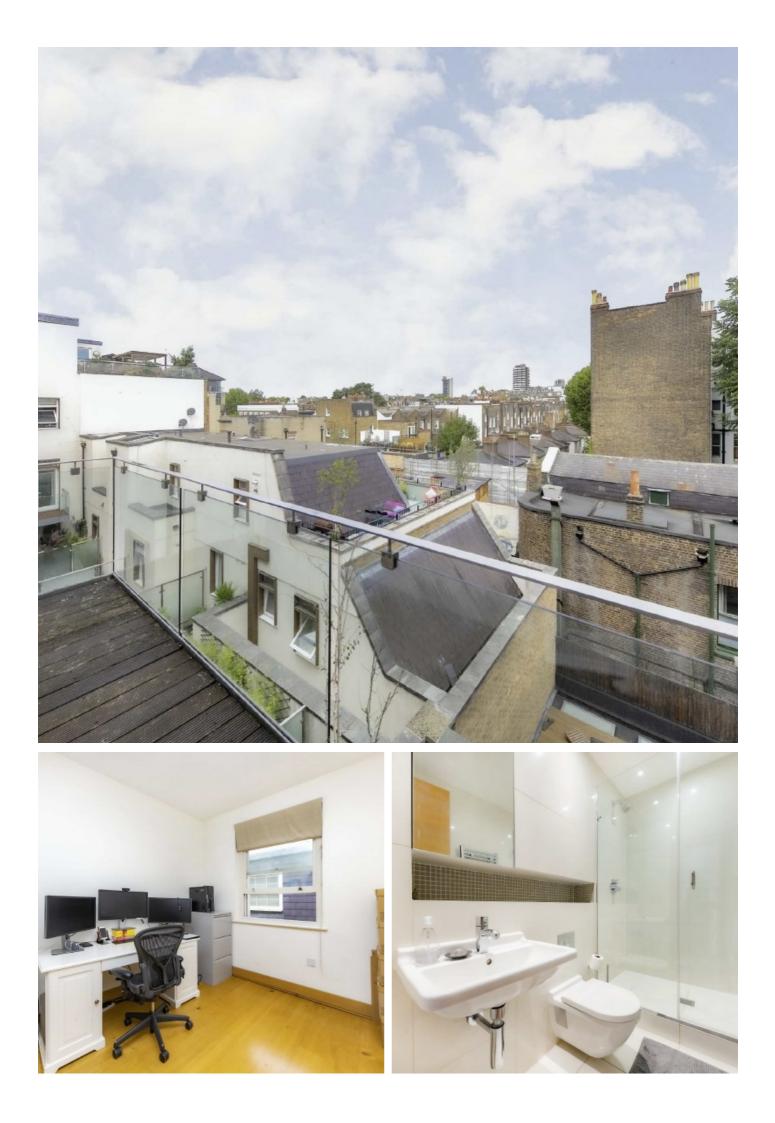

### Hereford Road, W2 £1,223 Per week

Quietly positioned on the third floor (with lift) of a modern purpose built building, this is a bright, lateral three bedroom apartment offers expansive open plan living, air conditioning, underground parking, a balcony and porterage.

Opal Apartments benefits from a Porter and a secure underground parking space large enough to accommodate a large vehicle. The building is very well position on Hereford Road, close to the wide array of shops bars and restaurants available on Westbourne Grove and beyond. Notting Hill Gate Station (Central, District and Circle Lines) is 0.5 miles away.

#### Features

Lateral Apartment Three Double Bedrooms Balcony Lift Porter Underground Parking Air Conditioning Two Bathrooms Prime Notting Hill Location Professionally Managed