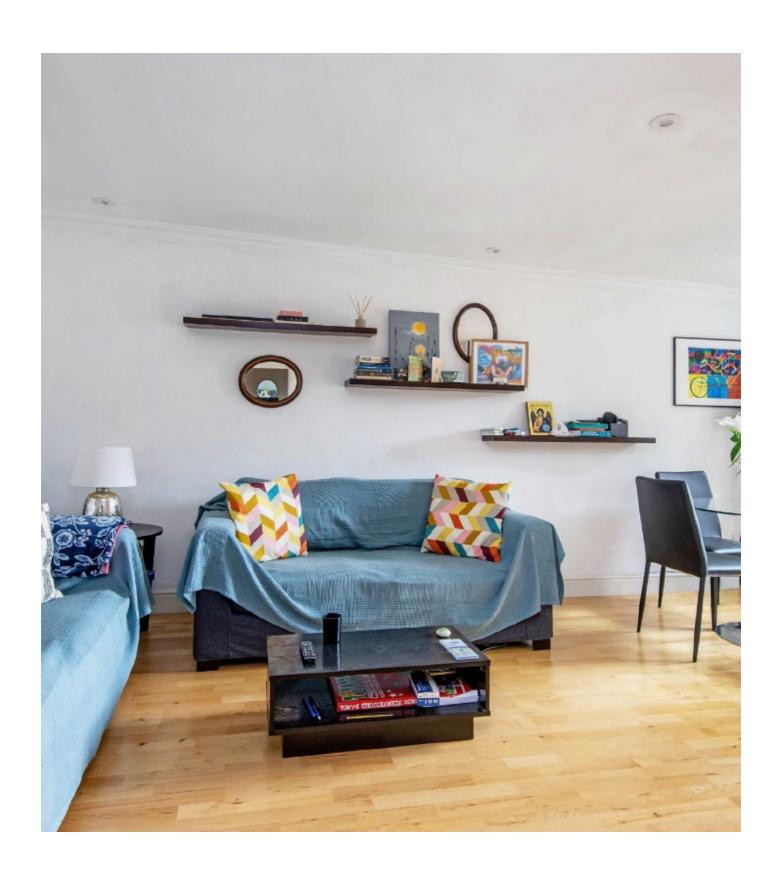

## Linden Gardens, W2

This charming top-floor one-bedroom flat features wooden flooring throughout. The bright, open-plan living area is perfect for relaxation and entertaining, while the separate modern kitchen offers ample storage and appliances. The spacious bedroom serves as a peaceful retreat, and the stylish bathroom adds a contemporary touch. With lovely views and a convenient location, this flat is ideal for comfortable living.

## **Features**

One double bedroom One bathroom Wood floors Separate kitchen Top floor Cul de sac