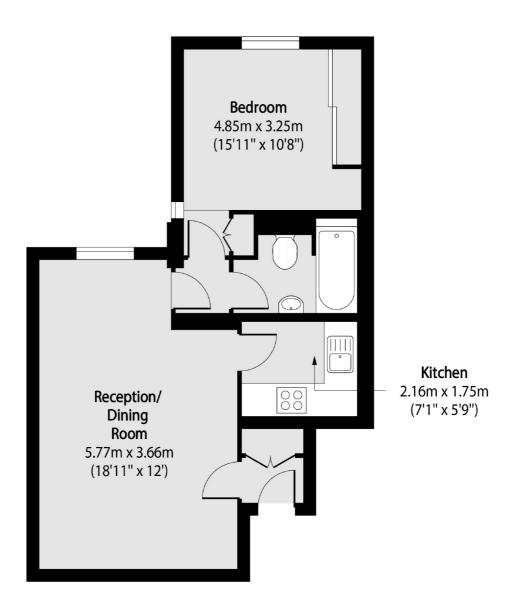

Linden Gardens, W2

£496 Per week







## Linden Gardens, W2

This charming top-floor one-bedroom flat features wooden flooring throughout. The bright, open-plan living area is perfect for relaxation and entertaining, while the separate modern kitchen offers ample storage and appliances. The spacious bedroom serves as a peaceful retreat, and the stylish bathroom adds a contemporary touch. With lovely views and a convenient location, this flat is ideal for comfortable living.

Linden Gardens is a quiet residential cul de sac just off Notting Hill Gate. The world famous Portobello Road is nearby, as is Hyde Park and Notting Hill Gate Station.

## **Features**

One double bedroom One bathroom Wood floors Separate kitchen Top floor Cul de sac







## Linden Gardens, London, W2



Total area (approx): 41.90 sq m (451 sq. ft)