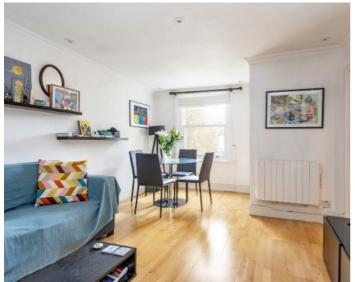

## Linden Gardens, W2

This charming top-floor one-bedroom flat features wooden flooring throughout. The bright, open-plan living area is perfect for relaxation and entertaining, while the separate modern kitchen offers ample storage and appliances. The spacious bedroom serves as a peaceful retreat, and the stylish bathroom adds a contemporary touch. With lovely views and a convenient location, this flat is ideal for comfortable living.

## **Features**

One double bedroom One bathroom Wood floors Separate kitchen Top floor Cul de sac