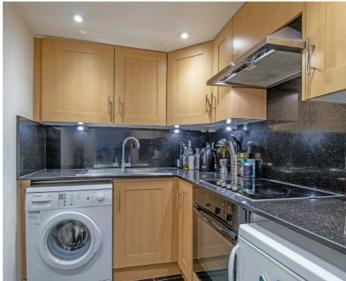

## Linden Gardens, W2

This charming top-floor one-bedroom flat features wooden flooring throughout. The bright, open-plan living area is perfect for relaxation and entertaining, while the separate modern kitchen offers ample storage and appliances. The spacious bedroom serves as a peaceful retreat, and the stylish bathroom adds a contemporary touch. With lovely views and a convenient location, this flat is ideal for comfortable living.