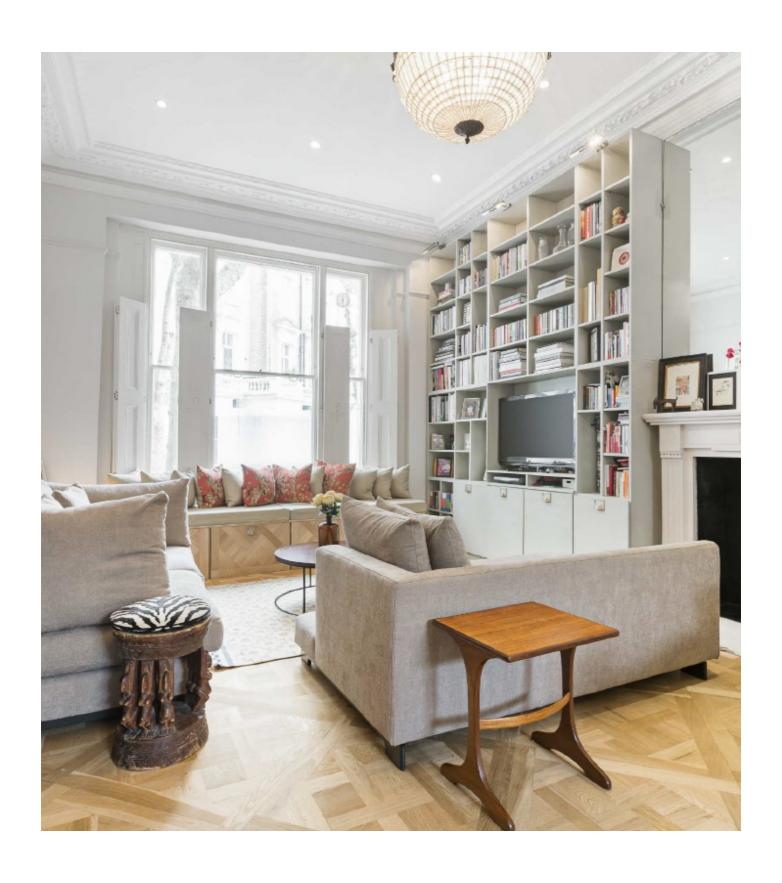

## Linden Gardens, W2

This elevated ground-floor apartment features impressive high ceilings, large windows, and a bright, spacious interior. Highlights include a modern openplan kitchen with integrated appliances and an island, a generous reception room, two well-sized bedrooms with ample storage, and two sleek bathrooms. Wooden floors and abundant natural light enhance its appeal.

## **Features**

Raised Ground Floor 2 Double Bedrooms 2 Bathrooms High Ceilings Period Features Wooden Flooring