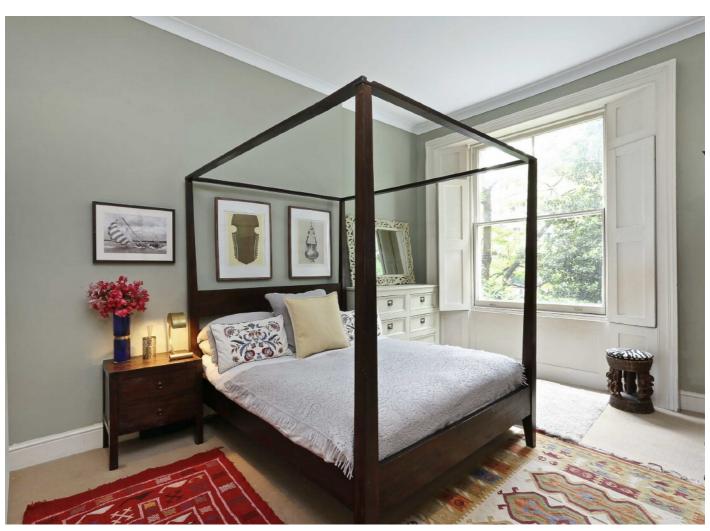

## Linden Gardens, W2

This elevated ground-floor apartment features impressive high ceilings, large windows, and a bright, spacious interior. Highlights include a modern openplan kitchen with integrated appliances and an island, a generous reception room, two well-sized bedrooms with ample storage, and two sleek bathrooms. Wooden floors and abundant natural light enhance its appeal.

## **Features**

Raised Ground Floor 2 Double Bedrooms 2 Bathrooms High Ceilings Period Features Wooden Flooring