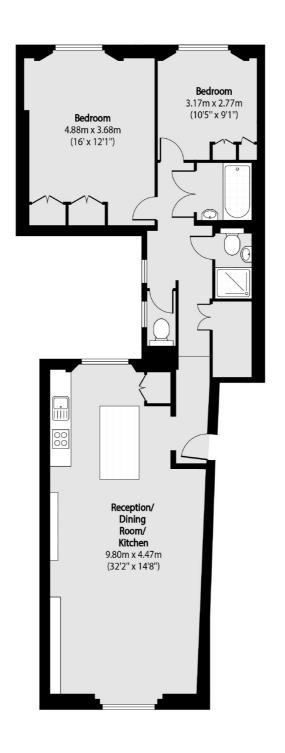

## Linden Gardens, W2

This elevated ground-floor apartment features impressive high ceilings, large windows, and a bright, spacious interior. Highlights include a modern openplan kitchen with integrated appliances and an island, a generous reception room, two well-sized bedrooms with ample storage, and two sleek bathrooms. Wooden floors and abundant natural light enhance its appeal.

## **Features**

Raised Ground Floor 2 Double Bedrooms 2 Bathrooms High Ceilings Period Features Wooden Flooring