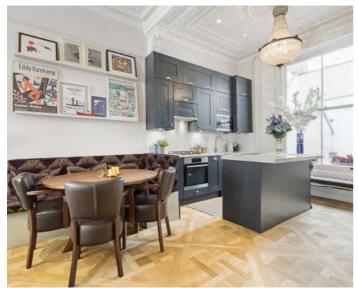

## Linden Gardens, W2

This elevated ground-floor apartment features impressive high ceilings, large windows, and a bright, spacious interior. Highlights include a modern openplan kitchen with integrated appliances and an island, a generous reception room, two well-sized bedrooms with ample storage, and two sleek bathrooms. Wooden floors and abundant natural light enhance its appeal.

## **Features**

Raised Ground Floor 2 Double Bedrooms 2 Bathrooms High Ceilings Period Features Wooden Flooring