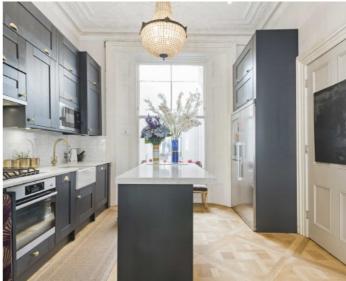

## Linden Gardens, W2

This elevated ground-floor apartment features impressive high ceilings, large windows, and a bright, spacious interior. Highlights include a modern openplan kitchen with integrated appliances and an island, a generous reception room, two well-sized bedrooms with ample storage, and two sleek bathrooms. Wooden floors and abundant natural light enhance its appeal.

## **Features**

Raised Ground Floor 2 Double Bedrooms 2 Bathrooms High Ceilings Period Features Wooden Flooring