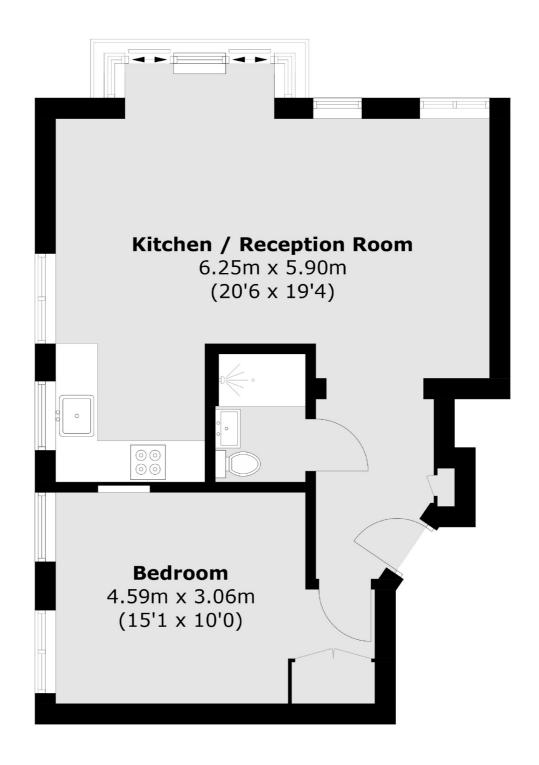

## Holland Park Avenue, London, W11

Total area (approx.): 49.0 sq. m (527.4 sq. ft)

Notting Hill

London

Lettings

W11 3LB

020 7792 0792

121-123 Notting Hill Gate