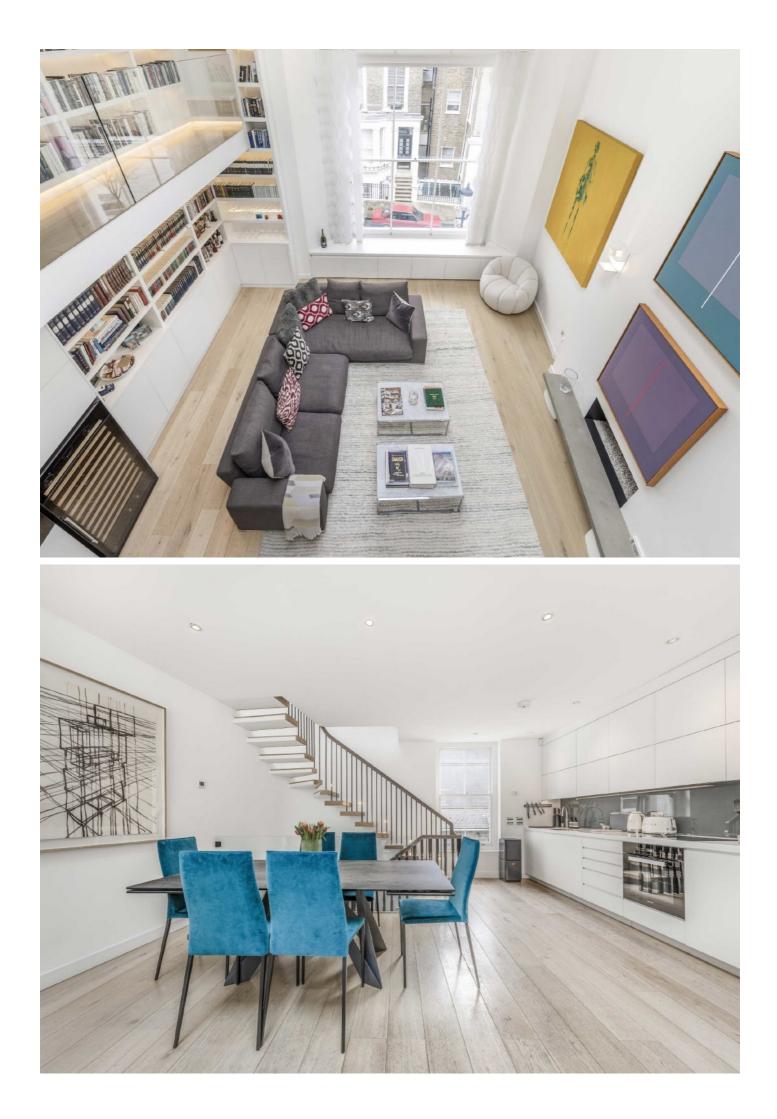

## Campden Hill Gardens, W8

A wonderfully refurbished three double bedroom house offering substantial bright living space, situated on the residential Campden Hill Gardens, moments from Notting Hill and Gate and Kensington High Street.

## Features

Three Bedroom Period House Immaculately Presented 2716 Square Feet Private Terrace Three Luxury Bathrooms Bright Open-Plan Living