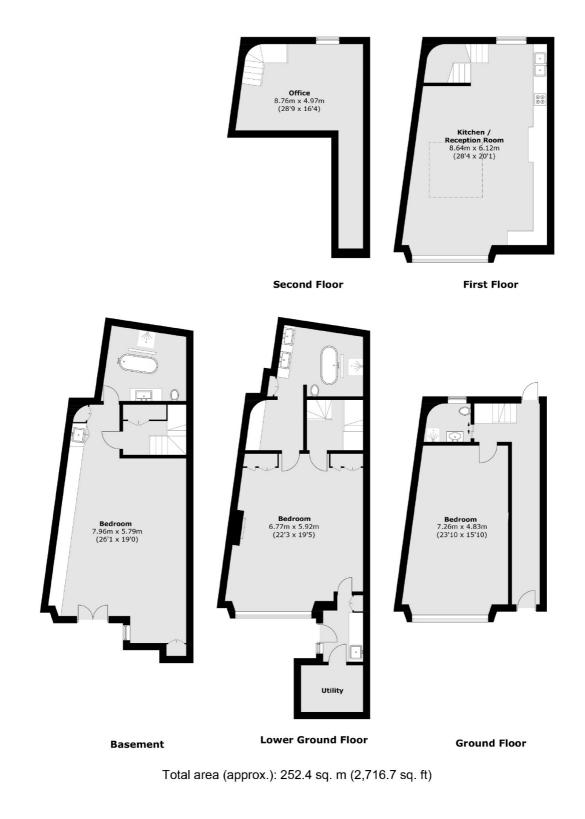

## Features

Three Bedroom Period House Immaculately Presented 2716 Square Feet Private Terrace Three Luxury Bathrooms Bright Open-Plan Living