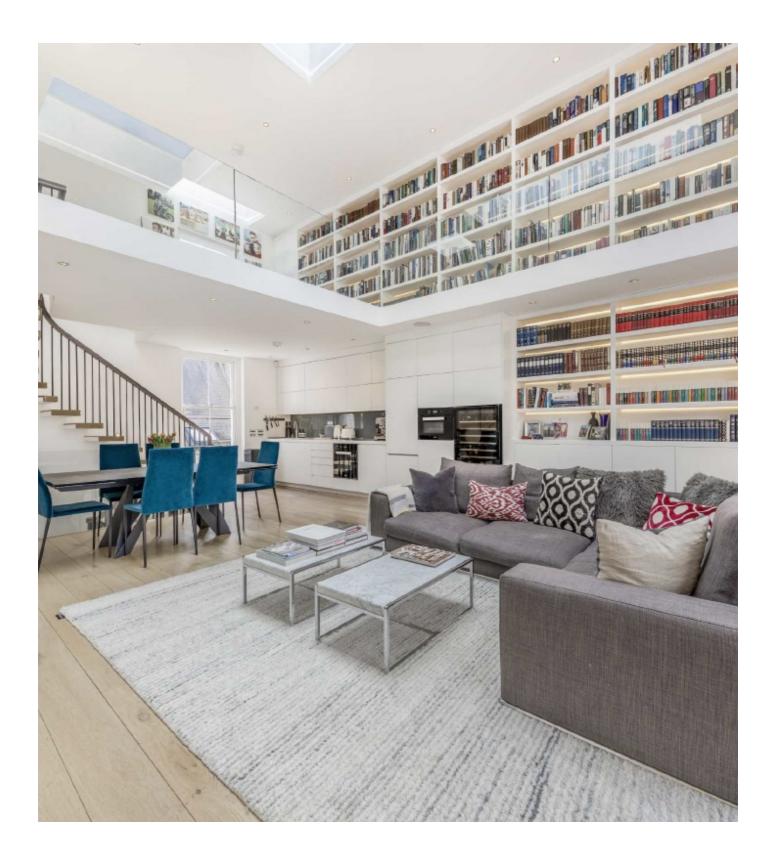

## Campden Hill Gardens, W8

A wonderfully refurbished three double bedroom house offering substantial bright living space, situated on the residential Campden Hill Gardens, moments from Notting Hill and Gate and Kensington High Street.

## Features

Three Bedroom Period House Immaculately Presented 2716 Square Feet Private Terrace Three Luxury Bathrooms Bright Open-Plan Living