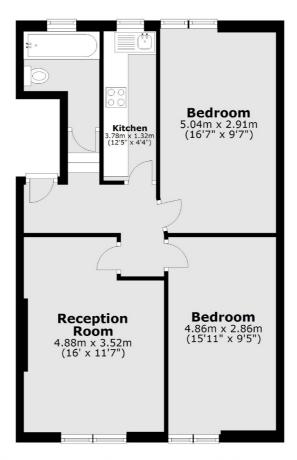

#### **Third Floor**

Total area: approx. 61.8 sq. metres (665.1 sq. feet)

Notting Hill

London

W11 3LB

Lettings

020 7792 0792

121-123 Notting Hill Gate