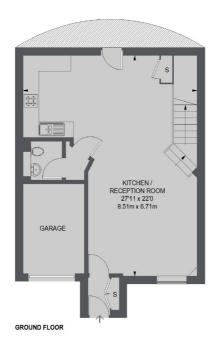

## Holland Park Mews, London, W11

FIRST FLOOR

TOTAL APPROX. FLOOR AREA (EXCLUDING GARAGE) 1185 SQ. FT. (110.12 SQ. M.)