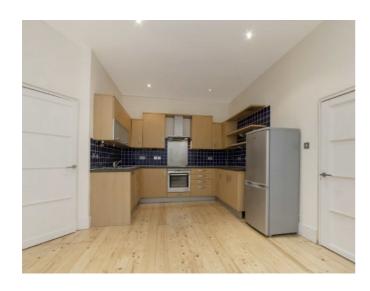

## Holland Park Mews, W11

£800 Per week

A spacious three double bedroom mews house, neutrally decorated throughout with an open plan reception room, dining and modern kitchen area with wooden flooring throughout.

# Holland Park Mews, London, W11

The property is neutrally decorated throughout and comprises of a master suite with balcony, second double bedroom, single bedroom or study, contemporary bathroom, spacious open plan reception room, dining and modern kitchen area with wooden flooring throughout.