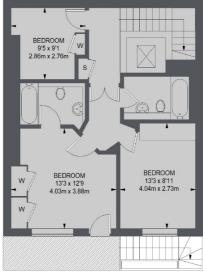

## Holland Park Mews, London, W11

FIRST FLOOR

TOTAL APPROX. FLOOR AREA (EXCLUDING GARAGE) 1185 SQ. FT. (110.12 SQ. M.)