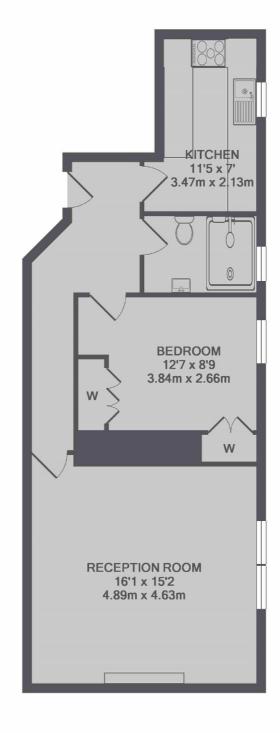

## Addison Road, London, W14

TOTAL APPROX. FLOOR AREA 628 SQ.FT. (58.4 SQ.M.)

Notting Hill

London

W11 3LB

Lettings

020 7792 0792

121-123 Notting Hill Gate