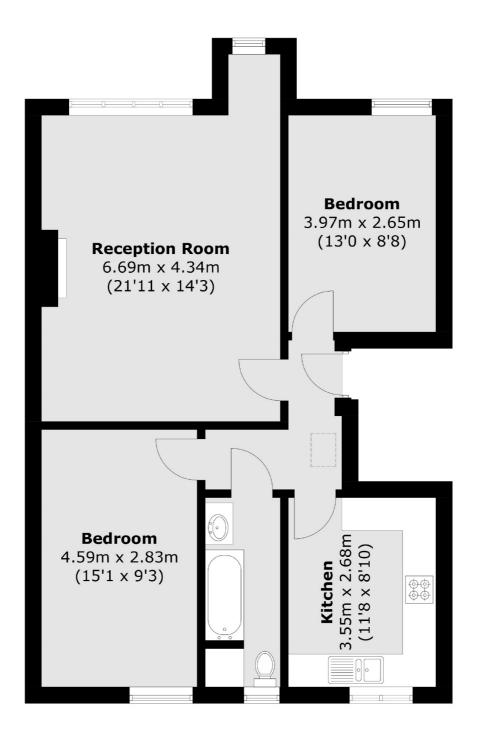

## Palace Court, London, W2

Total area (approx.): 70.5 sq. m (758.8 sq. ft)

Notting Hill

London

W11 3LB

020 7792 0792

Lettings

121-123 Notting Hill Gate