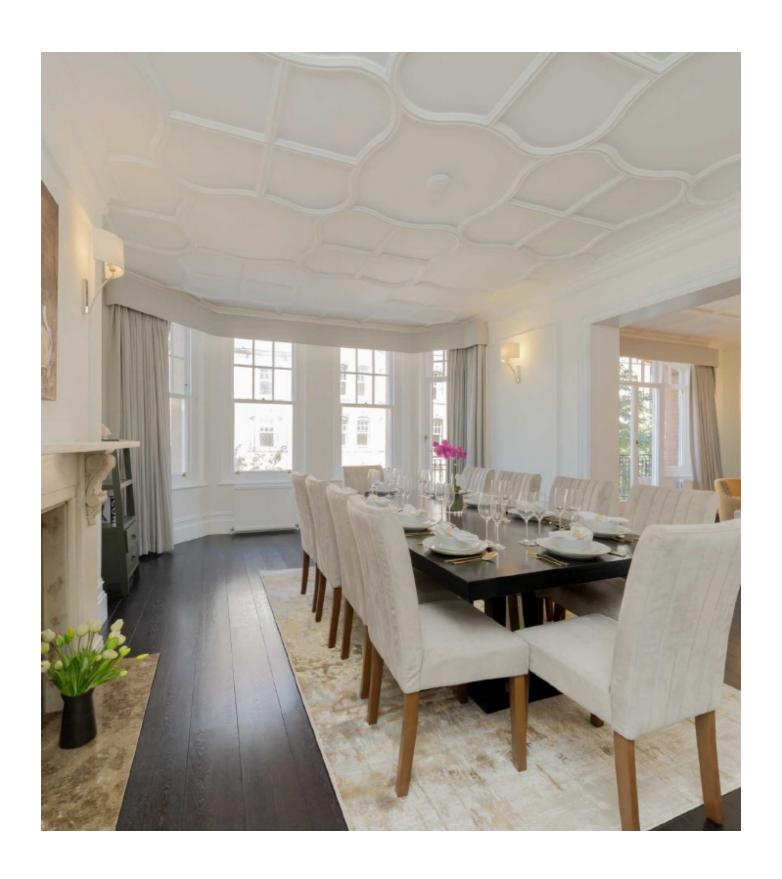

## Oakwood Court, W14

This superb sixth-floor apartment in Oakwood Court offers over 2400 sq ft of lateral living space. Featuring five bedrooms, five bathrooms, and two reception rooms, it boasts beautiful high ceilings, a private balcony, and wooden flooring throughout. Recently refurbished, this elegant apartment also provides elevator access for added convenience.

## **Features**

Sixth Floor Five Bedrooms Elevator Access Porter Refurbished Double Reception