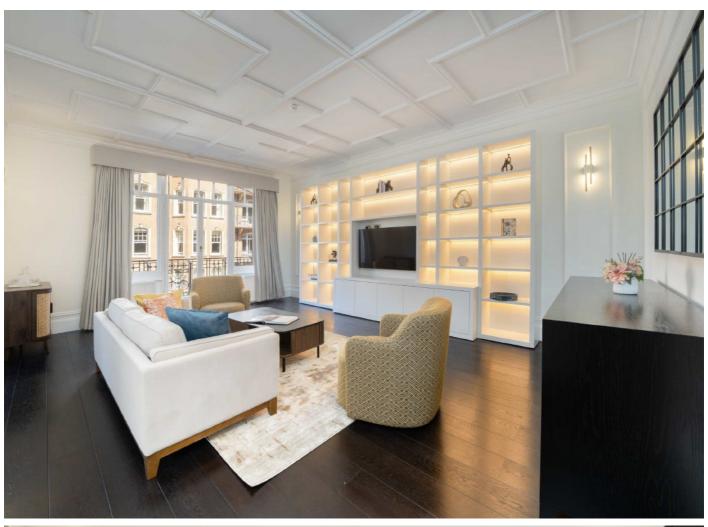

## Oakwood Court, W14

This superb sixth-floor apartment in Oakwood Court offers over 2400 sq ft of lateral living space. Featuring five bedrooms, five bathrooms, and two reception rooms, it boasts beautiful high ceilings, a private balcony, and wooden flooring throughout. Recently refurbished, this elegant apartment also provides elevator access for added convenience.

## **Features**

Sixth Floor Five Bedrooms Elevator Access Porter Refurbished Double Reception