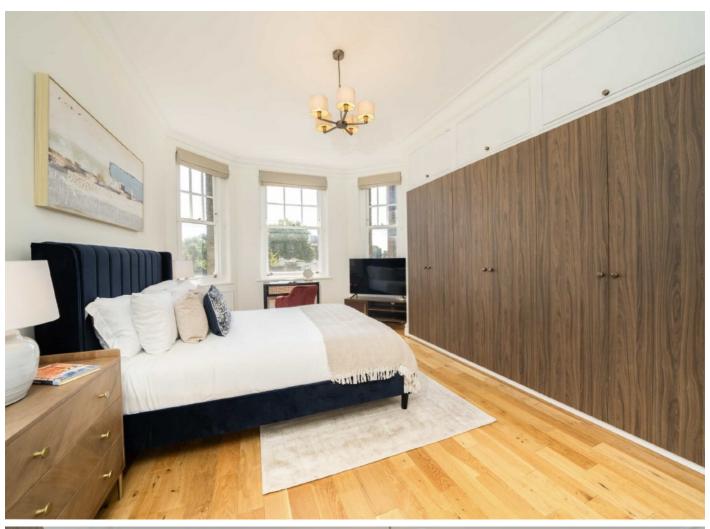

## Oakwood Court, W14

This superb sixth-floor apartment in Oakwood Court offers over 2400 sq ft of lateral living space. Featuring five bedrooms, five bathrooms, and two reception rooms, it boasts beautiful high ceilings, a private balcony, and wooden flooring throughout. Recently refurbished, this elegant apartment also provides elevator access for added convenience.

## **Features**

Sixth Floor Five Bedrooms Elevator Access Porter Refurbished Double Reception