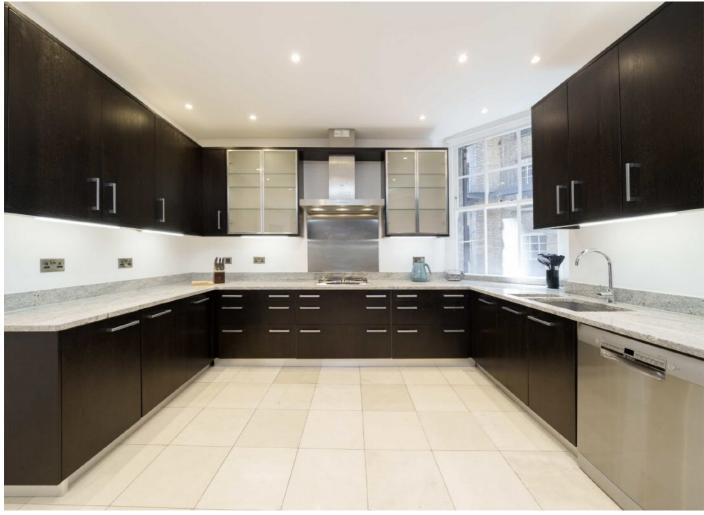

## Oakwood Court, W14

This superb sixth-floor apartment in Oakwood Court offers over 2400 sq ft of lateral living space. Featuring five bedrooms, five bathrooms, and two reception rooms, it boasts beautiful high ceilings, a private balcony, and wooden flooring throughout. Recently refurbished, this elegant apartment also provides elevator access for added convenience.