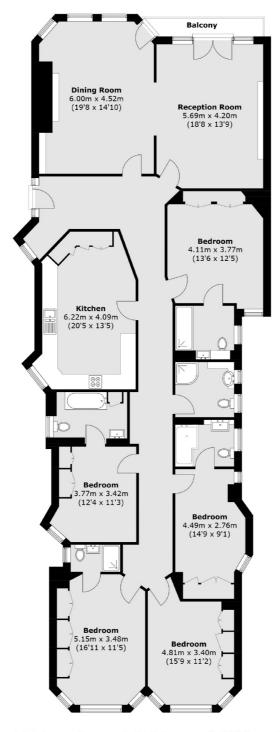

## Oakwood Court, W14

This superb sixth-floor apartment in Oakwood Court offers over 2400 sq ft of lateral living space. Featuring five bedrooms, five bathrooms, and two reception rooms, it boasts beautiful high ceilings, a private balcony, and wooden flooring throughout. Recently refurbished, this elegant apartment also provides elevator access for added convenience.

## Oakwood Court, London, W14

Total area (approx.): 205.8 sq. m (2,215.0 sq. ft) Balcony (approx.): 3.2 sq. m (34.4 sq. ft)

Notting Hill

London

W113LB

Lettings

020 7792 0792

121-123 Notting Hill Gate