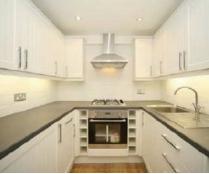

## Ledbury Road, W11

£450 Per week

A large one bedroom flat on the lower ground level of an impressive period conversion. The property has wood flooring and plenty of storage throughout, a semi open plan kitchen and a private rear patio garden.

## **Features**

Wood Flooring One Bedroom Private Rear Patio Plenty Of Storage Open Plan Kitchen Pet Friendly