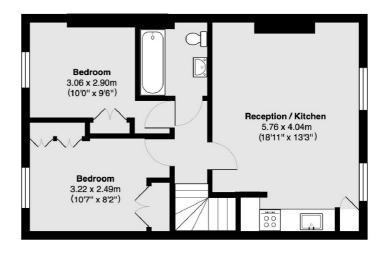

## Moorhouse Road, London, W2

Total area 55.8 ( approx ) ( 600 sq ft approx )

Notting Hill 121-123 Notting Hill Gate London W11 3LB Lettings 020 7792 0792 Energy Rating: . We aim to make our particulars both accurate and reliable. However they are not guaranteed; nor do they form part of an offer or contract. If you require clarification on any points then please contact us, especially if you're traveling some distance to view. Please note that appliances and heating systems have not been tested and therefore no warranties can be given as to their good working order.