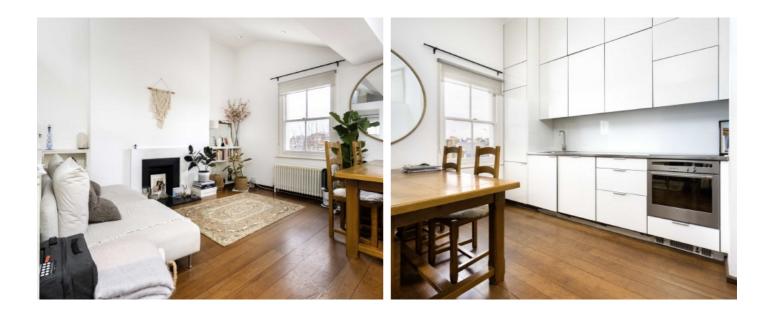

## Moorhouse Road, W2

A spacious two bedroom one bathroom property arranged over the third floor of a period conversion, the property benefits from an open plan living kitchen, wood floors and built in storage.

## Features

Two Bedroom One Bathroom High Ceilings Wood Flooring Built In Storage Furnished