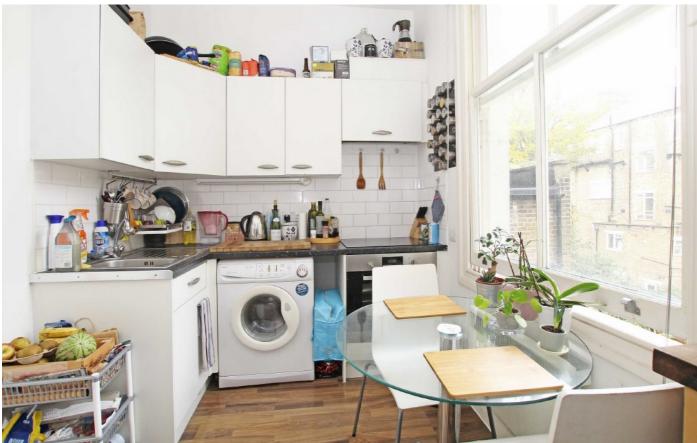

## Chesterton Road, W10

£334 Per week

A large self contained studio apartment on the first floor of a well maintained period conversion, with wood flooring throughout, a separate kitchen and high ceilings located moments from Ladbroke Grove.

## **Features**

Studio Apartment Self Contained High Ceilings Separate Kitchen Wood Flooring Split Level Ladbroke Grove Notting Hill

Notting Hill 121-123 Notting Hill Gate London W11 3LB Lettings

020 7792 0792