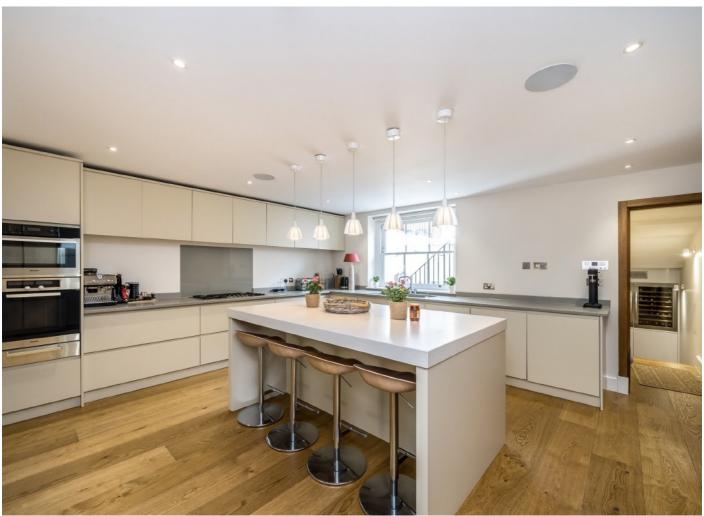

## Elgin Crescent, W11

A beautifully refurbished, stucco-fronted five-bedroom townhouse located on a historic and highly desirable street with direct access to Elgin Gardens.

Recently refurbished and styled in a contemporary manner, the property offers bright, airy, and spacious interiors.

## **Features**

Five Double Bedrooms
Private Garden
Direct Access to Garden Square
Off Street Parking
3,484 sq feet