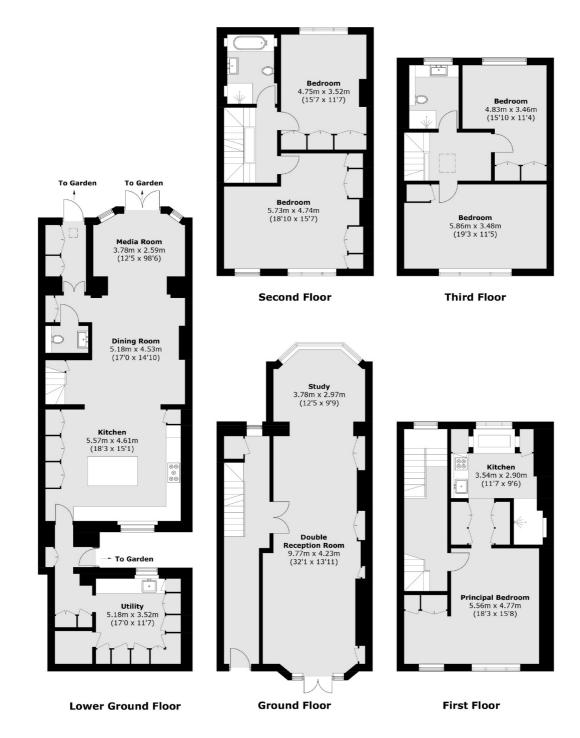

## Elgin Crescent, W11

A beautifully refurbished, stucco-fronted five-bedroom townhouse located on a historic and highly desirable street with direct access to Elgin Gardens.

Recently refurbished and styled in a contemporary manner, the property offers bright, airy, and spacious interiors.

## **Features**

Five Double Bedrooms
Private Garden
Direct Access to Garden Square
Off Street Parking
3,484 sq feet

## Elgin Crescent, London, W11

Total area (approx.): 324.0 sq. m (3,487.5 sq. ft)

Notting Hill

London

W113LB

Lettings

020 7792 0792

121-123 Notting Hill Gate