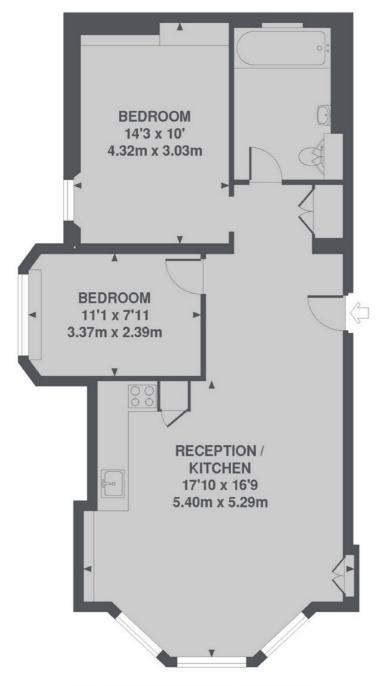

## Holland Park, London, W11

TOTAL APPROX. FLOOR AREA 681 SQ. FT. (63.3 SQ. M.)

Notting Hill

London

W113LB

Lettings

020 7792 0792

121-123 Notting Hill Gate