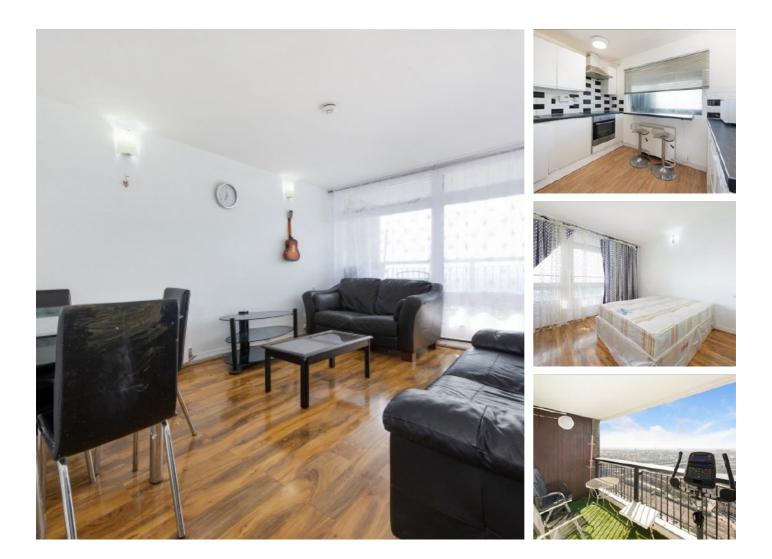

## Golborne Road, W10 £403 Per week

A spacious and repainted one double bedroom flat to let on the 27th floor of the iconic Grade II listed Trellick Tower with panoramic views across north and south London,

Located north end of Golborne Road and Portobello Road with its fashionable markets, restaurants, shops, and the famous West Thirty Six on Ladbroke Grove.

#### Features

Spacious One Bedroom Wooden Floors Heating & hot water inc Private Balcony 24hour Concierge Views across London