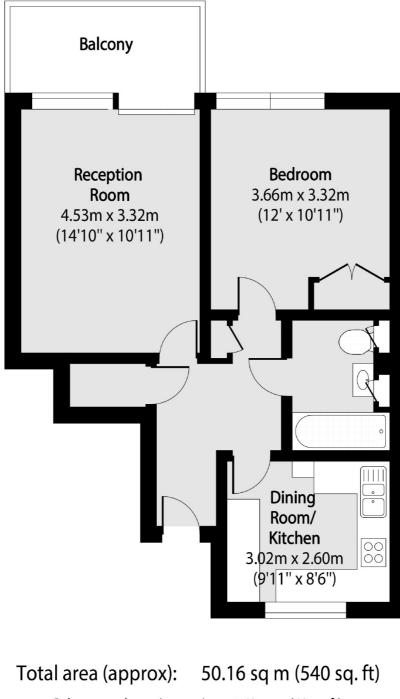

## Golborne Road, London, W1O

Balcony total area (approx):

5.60 sq m (60 sq. ft)

Notting Hill 121-123 Notting Hill Gate London W11 3LB Lettings 020 7792 0792 Energy Rating: D. We aim to make our particulars both accurate and reliable. However they are not guaranteed; nor do they form part of an offer or contract. If you require clarification on any points then please contact us, especially if you're traveling some distance to view. Please note that appliances and heating systems have not been tested and therefore no warranties can be given as to their good working order.