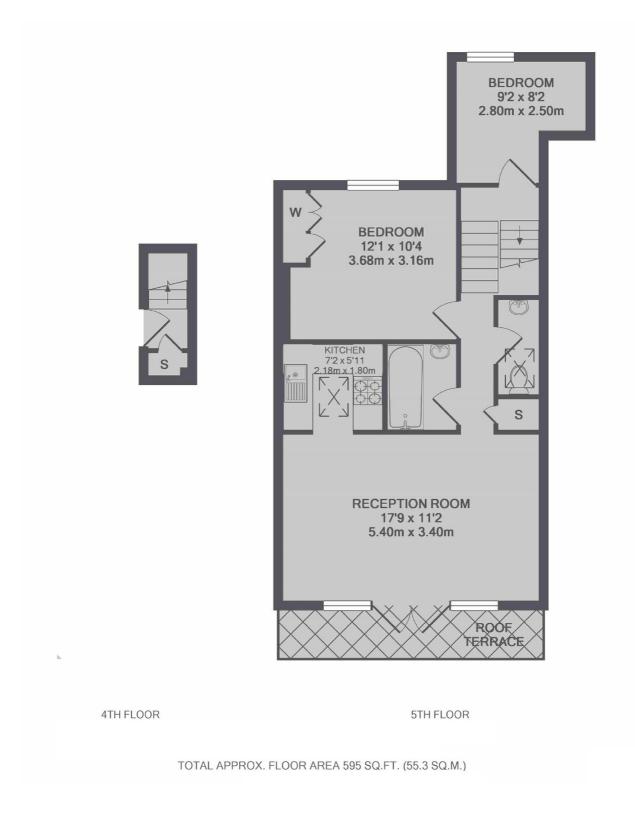

#### **Features**

Two Bedrooms
Third Floor
Wood Floors
Open Plan Kitchen
Bathroom With Shower
Private Terrace

St. Lukes Road, W11